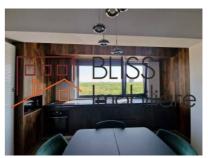

Residents enjoy a private inner garden spanning approximately 14,000 sqm.

The apartment features Ariston central heating, Mitsubishi Electric air conditioning in each room (multi-split system), Egger flooring, Porcelanosa/Atlas Concorde tiles, Roca Design/Sanycces sanitary ware, Borras faucets, Bluinterni interior doors with hidden frames, Dierre high-security exterior doors with multipoint locking, Salamander PVC windows with triple glazing, Panasonic electrical appliances, fast and silent Kone lifts, and marble in common areas.