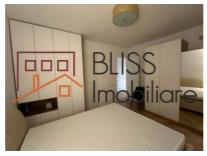

# **Property details**

| Rooms no.             | 3            |
|-----------------------|--------------|
| Useable surface       | 80m²         |
| Constructed surface   | 100m²        |
| Apartment type        | Apartment    |
| Type of rooms         | Independent  |
| Type of comfort       | Deluxe       |
| Bedrooms no.          | 2            |
| Kitchens no.          | 1            |
| Bathrooms no.         | 2            |
| Building type         | Block        |
| Year built            | 2019         |
| Config                | 1S+P+8       |
| Floor                 | 2            |
| State                 | Finished     |
| Elevator              | Yes          |
| Parking inside        | 2            |
| Storage no.           | 1            |
| Earthquake risk class | Unclassified |