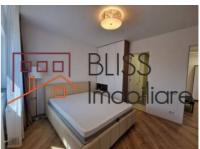

### **Description**

Two bedroom apartment, furnished and equipped, with underground parking. Optionally, a 6sqm storage room and an additional parking space available.

# Elegant fully furnished and equipped apartment

Located in the northern area of the capital, close to Pipera Plaza, Lidl, sports centers, schools, kindergartens, office buildings, restaurants, Promenada Mall, Otopeni Airport, and Pipera metro station, approximately 15 minutes away.

Residents enjoy a private inner garden spanning approximately 14,000 sqm.

The apartment features Ariston central heating, Mitsubishi Electric air conditioning in each room (multi-split system), Egger flooring, Porcelanosa/Atlas Concorde tiles, Roca Design/Sanycces sanitary ware, Borras faucets, Bluinterni interior doors with hidden frames, Dierre high-security exterior doors with multipoint locking, Salamander PVC windows with triple glazing, Panasonic electrical appliances, fast and silent Kone lifts, and marble in common areas.