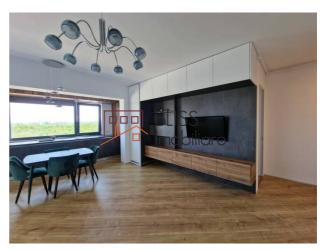

### **Description**

Two bedroom apartment, furnished and equipped, with underground parking. Optionally, a 6sqm storage room and an additional parking space available.

# Elegant fully furnished and equipped apartment

Located in the northern area of the capital, close to Pipera Plaza, Lidl, sports centers, schools, kindergartens, office buildings, restaurants, Promenada Mall, Otopeni Airport, and Pipera metro station, approximately 15 minutes away.

Residents enjoy a private inner garden spanning approximately 14,000 sqm.

The apartment features Ariston central heating, Mitsubishi Electric air conditioning in each room (multi-split system), Egger flooring, Porcelanosa/Atlas Concorde tiles, Roca Design/Sanycces sanitary ware, Borras faucets, Bluinterni interior doors with hidden frames, Dierre high-security exterior doors with multipoint locking, Salamander PVC windows with triple glazing, Panasonic electrical appliances, fast and silent Kone lifts, and marble in common areas.