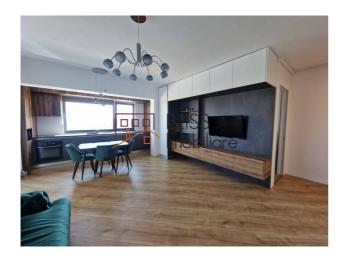

### **Description**

Two bedroom apartment, furnished and equipped, with underground parking. Optionally, a 6sqm storage room and an additional parking space available.

# Elegant fully furnished and equipped apartment

Located in the northern area of the capital, close to Pipera Plaza, Lidl, sports centers, schools, kindergartens, office buildings, restaurants, Promenada Mall, Otopeni Airport, and Pipera metro station, approximately 15 minutes away.

Residents enjoy a private inner garden spanning approximately 14,000 sqm.

The apartment features Ariston central heating, Mitsubishi Electric air conditioning in each room (multi-split system), Egger flooring, Porcelanosa/Atlas Concorde tiles, Roca Design/Sanycces sanitary ware, Borras faucets, Bluinterni interior doors with hidden frames, Dierre high-security exterior doors with multipoint locking, Salamander PVC windows with triple glazing, Panasonic electrical appliances, fast and silent Kone lifts, and marble in common areas.