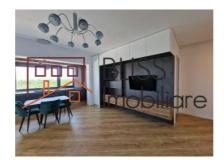

# Elegant fully furnished and equipped apartment

Located in the northern area of the capital, close to Pipera Plaza, Lidl, sports centers, schools, kindergartens, office buildings, restaurants, Promenada Mall, Otopeni Airport, and Pipera metro station, approximately 15 minutes away.

Residents enjoy a private inner garden spanning approximately 14,000 sqm.

The apartment features Ariston central heating, Mitsubishi Electric air conditioning in each room (multi-split system), Egger flooring, Porcelanosa/Atlas Concorde tiles, Roca Design/Sanycces sanitary ware, Borras faucets, Bluinterni interior doors with hidden frames, Dierre high-security exterior doors with multipoint locking, Salamander PVC windows with triple glazing, Panasonic electrical appliances, fast and silent Kone lifts, and marble in common areas.