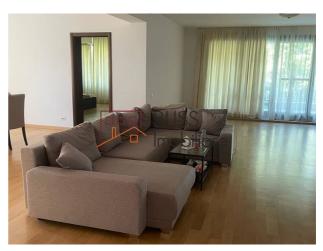

The layout is very efficient and welcoming offering possibilities to host large events: a spacious living room of 110 sq.m, opening towards the two gorgeous terraces (9 m2 and 15 2), 4 bedrooms (35 m2, 24 m2, 18 m2, 23 m2) each with private bathroom, 1 storage room, 1 toilet for guests, closed kitchen (24 m2) with storage space (2.5 m2).

The apartment has an open view, premium finishes and the kitchen is fully furnished and equipped.

In the underground you will have 2 parking spaces and one storage area.

The apartment is suitable for a family, being very well related to the city and to all the modern life necessities: restaurants, hypermarkets, schools, kindergartens, medical centers, as well as to Herastrau Park and Kiseleff Park.