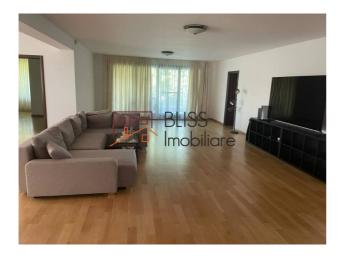

The layout is very efficient and welcoming offering possibilities to host large events: a spacious living room of 110 sq.m, opening towards the two gorgeous terraces (9 m2 and 15 2), 4 bedrooms (35 m2, 24 m2, 18 m2, 23 m2) each with private bathroom, 1 storage room, 1 toilet for guests, closed kitchen (24 m2) with storage space (2.5 m2).

The apartment has an open view, premium finishes and the kitchen is fully furnished and equipped.

In the underground you will have 2 parking spaces and one storage area.

The apartment is suitable for a family, being very well related to the city and to all the modern life necessities: restaurants, hypermarkets, schools, kindergartens, medical centers, as well as to Herastrau Park and Kiseleff Park.