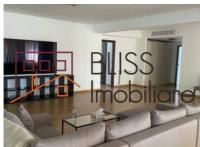

The layout is very efficient and welcoming offering possibilities to host large events: a spacious living room of 110 sq.m, opening towards the two gorgeous terraces (9 m2 and 15 2), 4 bedrooms (35 m2, 24 m2, 18 m2, 23 m2) each with private bathroom, 1 storage room, 1 toilet for guests, closed kitchen (24 m2) with storage space (2.5 m2).

The apartment has an open view, premium finishes and the kitchen is fully furnished and equipped.

In the underground you will have 2 parking spaces and one storage area.

The apartment is suitable for a family, being very well related to the city and to all the modern life necessities: restaurants, hypermarkets, schools, kindergartens, medical centers, as well as to Herastrau Park and Kiseleff Park.