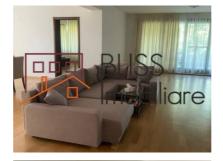

The layout is very efficient and welcoming offering possibilities to host large events: a spacious living room of 110 sq.m, opening towards the two gorgeous terraces (9 m2 and 15 2), 4 bedrooms (35 m2, 24 m2, 18 m2, 23 m2) each with private bathroom, 1 storage room, 1 toilet for guests, closed kitchen (24 m2) with storage space (2.5 m2).

The apartment has an open view, premium finishes and the kitchen is fully furnished and equipped.

In the underground you will have 2 parking spaces and one storage area.

The apartment is suitable for a family, being very well related to the city and to all the modern life necessities: restaurants, hypermarkets, schools, kindergartens, medical centers, as well as to Herastrau Park and Kiseleff Park.