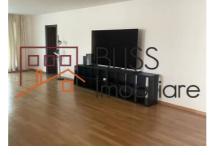

The layout is very efficient and welcoming offering possibilities to host large events: a spacious living room of 110 sq.m, opening towards the two gorgeous terraces (9 m2 and 15 2), 4 bedrooms (35 m2, 24 m2, 18 m2, 23 m2) each with private bathroom, 1 storage room, 1 toilet for guests, closed kitchen (24 m2) with storage space (2.5 m2).

The apartment has an open view, premium finishes and the kitchen is fully furnished and equipped.

In the underground you will have 2 parking spaces and one storage area.

The apartment is suitable for a family, being very well related to the city and to all the modern life necessities: restaurants, hypermarkets, schools, kindergartens, medical centers, as well as to Herastrau Park and Kiseleff Park.