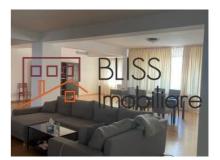

The layout is very efficient and welcoming offering possibilities to host large events: a spacious living room of 110 sq.m, opening towards the two gorgeous terraces (9 m2 and 15 2), 4 bedrooms (35 m2, 24 m2, 18 m2, 23 m2) each with private bathroom, 1 storage room, 1 toilet for guests, closed kitchen (24 m2) with storage space (2.5 m2).

The apartment has an open view, premium finishes and the kitchen is fully furnished and equipped.

In the underground you will have 2 parking spaces and one storage area.

The apartment is suitable for a family, being very well related to the city and to all the modern life necessities: restaurants, hypermarkets, schools, kindergartens, medical centers, as well as to Herastrau Park and Kiseleff Park.