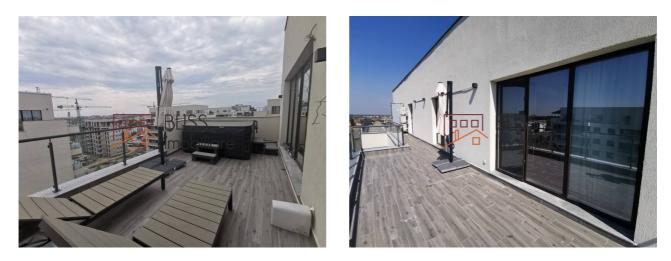

# Description

Bliss Imobiliare presents a 2 bedroom penthouse located on the 9th floor of a new building, with a superb view in the New Point complex, the newest Residential Apartment Complex in Pipera.

# Near international schools

Located in an area in continuous development and expansion, the project promises those who want to live in a modern and comfortable space.

The penthouse has a constructed area of 147 square meters, consisting of:

- Very spacious and modernly furnished living room, with fully equipped open kitchen, including dishwasher;
- 2 bedrooms with plenty of natural light, one of which has a dressing room;
- 2 bathrooms with shower cabin, respectively bathtub;
- 2 large balconies of 22sqm and 25 sqm, with direct access from the living room, jacuzzi on the terrace;

It is fully furnished and equipped with very good taste and with the best quality objects.

Among the facilities, we mention an outdoor parking space and the individual heating system and air conditioning for your comfort.