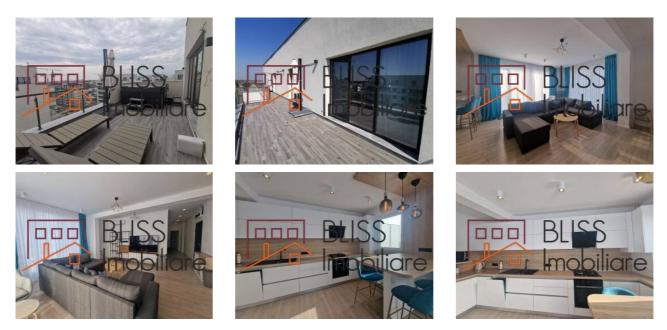

Bathrooms no.       | 2                   |
| Building type       | Block               |
| Year built          | 2020                |
| Config              | 1S+P+9              |
| Floor               | 9                   |
| Balconies no.       | 2                   |
| State               | Finished            |
| Elevator            | Yes                 |
| Parking outside     | 1                   |
| From developer      | Yes                 |

### Amenities

| $\overline{\mathbf{x}}$ | Equipped kitchen | *  | Dishwasher       | <b>188</b> 1 | Furnished |
|-------------------------|------------------|----|------------------|--------------|-----------|
| <b>.</b>                | Private heating  | ** | Air conditioning |              |           |

#### Location



#### Photos



BLISS Imobiliare © 2025