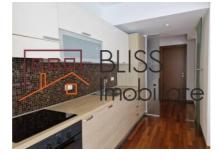

#### **Description**

Discover this spacious 3-room semi-detached apartment, fully furnished and situated on the 5th floor of a building with ground floor and 5 floors, facing Herastrau Park. The property includes two underground parking spaces and a storage unit. With a surface area of 160 sqm, the apartment comprises a generous living room with access to a balcony or terrace, a fully furnished and equipped kitchen, two bedrooms with dressing rooms, two bathrooms (one with a bathtub and one with a shower), an entrance hall with a dressing room, a second hall with another dressing room, and a second terrace that can also serve as a master bedroom.

High-quality finishes include hardwood and marble floors, marble cladding in bathrooms, metal doors, double-glazed windows, and internet/TV network. With a panoramic view of Herastrau Park, this apartment offers an opportunity to live in a privileged location, with a comfortable and secure environment.