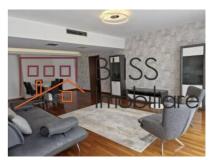

#### **Description**

Discover this spacious 3-room semi-detached apartment, fully furnished and situated on the 5th floor of a building with ground floor and 5 floors, facing Herastrau Park. The property includes two underground parking spaces and a storage unit. With a surface area of 160 sqm, the apartment comprises a generous living room with access to a balcony or terrace, a fully furnished and equipped kitchen, two bedrooms with dressing rooms, two bathrooms (one with a bathtub and one with a shower), an entrance hall with a dressing room, a second hall with another dressing room, and a second terrace that can also serve as a master bedroom.

High-quality finishes include hardwood and marble floors, marble cladding in bathrooms, metal doors, double-glazed windows, and internet/TV network. With a panoramic view of Herastrau Park, this apartment offers an opportunity to live in a privileged location, with a comfortable and secure environment.