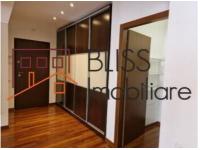

#### **Description**

Discover this spacious 3-room semi-detached apartment, fully furnished and situated on the 5th floor of a building with ground floor and 5 floors, facing Herastrau Park. The property includes two underground parking spaces and a storage unit. With a surface area of 160 sqm, the apartment comprises a generous living room with access to a balcony or terrace, a fully furnished and equipped kitchen, two bedrooms with dressing rooms, two bathrooms (one with a bathtub and one with a shower), an entrance hall with a dressing room, a second hall with another dressing room, and a second terrace that can also serve as a master bedroom.

High-quality finishes include hardwood and marble floors, marble cladding in bathrooms, metal doors, double-glazed windows, and internet/TV network. With a panoramic view of Herastrau Park, this apartment offers an opportunity to live in a privileged location, with a comfortable and secure environment.