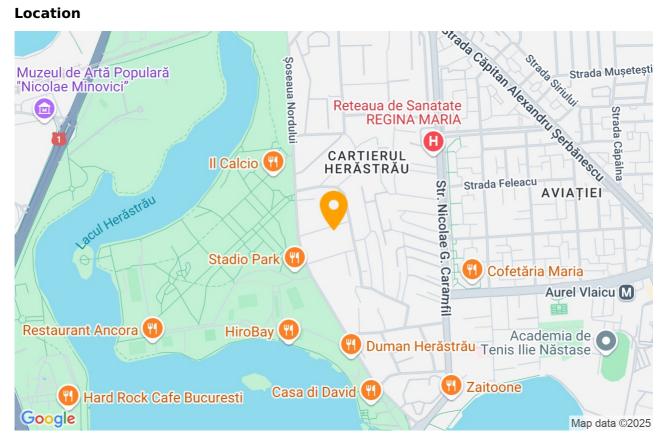

|
| Type of rooms         | Semi-independent |
| Type of comfort       | Comfort 1        |
| Bedrooms no.          | 2                |
| Kitchens no.          | 1                |
| Bathrooms no.         | 2                |
| Building type         | Block            |
| Year built            | 2009             |
| Config                | 1S+P+6           |
| Floor                 | 5                |
| Balconies no.         | 2                |
| State                 | Finished         |
| Elevator              | Yes              |
| Parking inside        | 2                |
| Storage no.           | 1                |
| Earthquake risk class | Unclassified     |

## **Amenities**

Equipped kitchen

Furnished

Private heating

Suitable for office

☆ Air conditioning

### Location



#### **Photos**