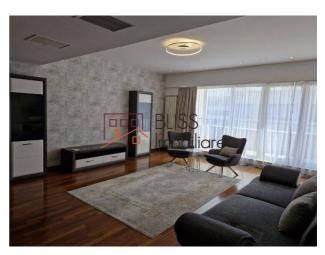

#### **Description**

Discover this spacious 3-room semi-detached apartment, fully furnished and situated on the 5th floor of a building with ground floor and 5 floors, facing Herastrau Park. The property includes two underground parking spaces and a storage unit. With a surface area of 160 sqm, the apartment comprises a generous living room with access to a balcony or terrace, a fully furnished and equipped kitchen, two bedrooms with dressing rooms, two bathrooms (one with a bathtub and one with a shower), an entrance hall with a dressing room, a second hall with another dressing room, and a second terrace that can also serve as a master bedroom.

High-quality finishes include hardwood and marble floors, marble cladding in bathrooms, metal doors, double-glazed windows, and internet/TV network. With a panoramic view of Herastrau Park, this apartment offers an opportunity to live in a privileged location, with a comfortable and secure environment.