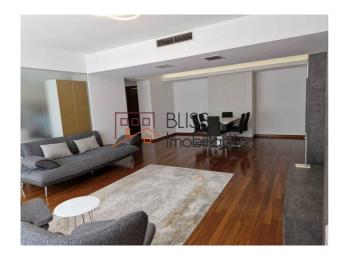

#### **Description**

Discover this spacious 3-room semi-detached apartment, fully furnished and situated on the 5th floor of a building with ground floor and 5 floors, facing Herastrau Park. The property includes two underground parking spaces and a storage unit. With a surface area of 160 sqm, the apartment comprises a generous living room with access to a balcony or terrace, a fully furnished and equipped kitchen, two bedrooms with dressing rooms, two bathrooms (one with a bathtub and one with a shower), an entrance hall with a dressing room, a second hall with another dressing room, and a second terrace that can also serve as a master bedroom.

High-quality finishes include hardwood and marble floors, marble cladding in bathrooms, metal doors, double-glazed windows, and internet/TV network. With a panoramic view of Herastrau Park, this apartment offers an opportunity to live in a privileged location, with a comfortable and secure environment.