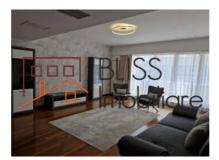

#### **Description**

Discover this spacious 3-room semi-detached apartment, fully furnished and situated on the 5th floor of a building with ground floor and 5 floors, facing Herastrau Park. The property includes two underground parking spaces and a storage unit. With a surface area of 160 sqm, the apartment comprises a generous living room with access to a balcony or terrace, a fully furnished and equipped kitchen, two bedrooms with dressing rooms, two bathrooms (one with a bathtub and one with a shower), an entrance hall with a dressing room, a second hall with another dressing room, and a second terrace that can also serve as a master bedroom.

High-quality finishes include hardwood and marble floors, marble cladding in bathrooms, metal doors, double-glazed windows, and internet/TV network. With a panoramic view of Herastrau Park, this apartment offers an opportunity to live in a privileged location, with a comfortable and secure environment.