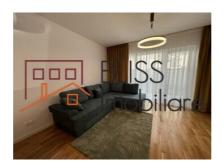

# Excellent Location: Close to the American School and Băneasa Forest

On the ground floor, you will find a generous living room, an open-space kitchen fully equipped with modern appliances, a guest toilet, and a 6 sqm terrace, perfect for outdoor relaxation.

# **Amenities**

Equipped kitchen Furnished

Private heating

☆ Air conditioning