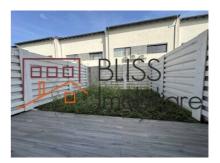

# Excellent Location: Close to the American School and Băneasa Forest

On the ground floor, you will find a generous living room, an open-space kitchen fully equipped with modern appliances, a guest toilet, and a 6 sqm terrace, perfect for outdoor relaxation.

# **Property details**

| Rooms no.           | 5        |
|---------------------|----------|
| Useable surface     | 129m²    |
| Constructed surface | 172m²    |
| Bedrooms no.        | 4        |
| Kitchens no.        | 1        |
| Bathrooms no.       | 3        |
| Toilets no.         | 1        |
| Building type       | Villa    |
| Year built          | 2020     |
| Balconies no.       | 1        |
| State               | Finished |
| Courtyard           | 40m²     |
| Parking outside     | 2        |