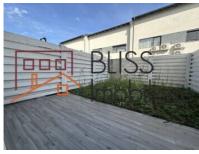

# Excellent Location: Close to the American School and Băneasa Forest

On the ground floor, you will find a generous living room, an open-space kitchen fully equipped with modern appliances, a guest toilet, and a 6 sqm terrace, perfect for outdoor relaxation.

# **Property details**

| Rooms no.           | 5        |
|---------------------|----------|
| Useable surface     | 129m²    |
| Constructed surface | 172m²    |
| Bedrooms no.        | 4        |
| Kitchens no.        | 1        |
| Bathrooms no.       | 3        |
| Toilets no.         | 1        |
| Building type       | Villa    |
| Year built          | 2020     |
| Balconies no.       | 1        |
| State               | Finished |
| Courtyard           | 40m²     |
| Parking outside     | 2        |