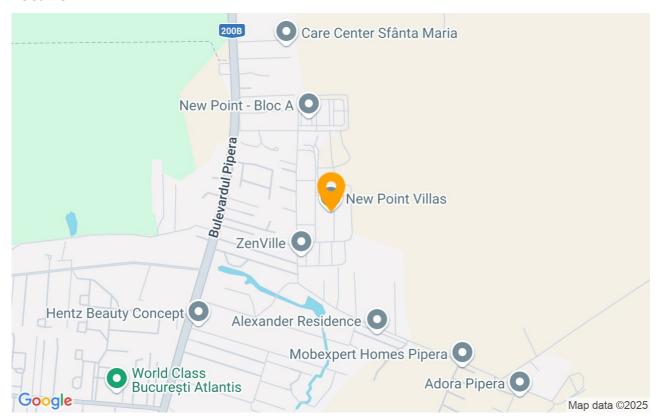

|  |  |
|                                                                                                                                                                  |  |  |  |  |  |

# **Property details**

| Rooms no.           | 5        |
|---------------------|----------|
| Useable surface     | 129m²    |
| Constructed surface | 172m²    |
| Bedrooms no.        | 4        |
| Kitchens no.        | 1        |
| Bathrooms no.       | 3        |
| Toilets no.         | 1        |
| Building type       | Villa    |
| Year built          | 2020     |
| Balconies no.       | 1        |
| State               | Finished |
| Courtyard           | 40m²     |
| Parking outside     | 2        |

# **Amenities**

Equipped kitchen Furnished

Private heating

☆ Air conditioning

## Location



#### **Photos**