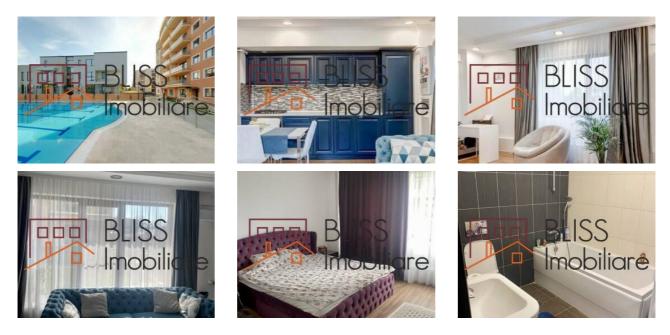

e surface     | 85m²             |
| Constructed surface | 107m²            |
| Apartment type      | Apartment        |
| Type of rooms       | Semi-independent |
| Bedrooms no.        | 2                |
| Kitchens no.        | 1                |
| Bathrooms no.       | 2                |
| Building type       | Block            |
| Year built          | 2015             |
| Config              | 1S+P+7           |
| Floor               | Groundfloor      |
| Balconies no.       | 1                |
| State               | Finished         |
| Elevator            | Yes              |
| Parking inside      | 1                |
|                     |                  |

## Amenities

Equipped kitchen
Furnished
Private heating
Air conditioning
Swimming pool

#### Location



#### Photos



BLISS Imobiliare © 2025