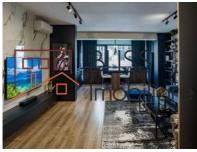

# The property includes a parking space (multi-level parking) and an underground storage space.

The total area is 72 square meters and can be divided into: a spacious living room with an open kitchen, a comfortable bedroom, an elegant bathroom, a balcony and a welcoming hall. This apartment offers comfort and elegance, perfect for enjoying a refined lifestyle. It is fully furnished and equipped with all the necessary modern appliances, and the elegant furniture beautifully dresses the apartment.