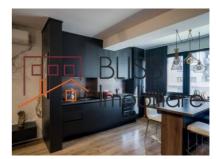

# The property includes a parking space (multi-level parking) and an underground storage space.

The total area is 72 square meters and can be divided into: a spacious living room with an open kitchen, a comfortable bedroom, an elegant bathroom, a balcony and a welcoming hall. This apartment offers comfort and elegance, perfect for enjoying a refined lifestyle. It is fully furnished and equipped with all the necessary modern appliances, and the elegant furniture beautifully dresses the apartment.