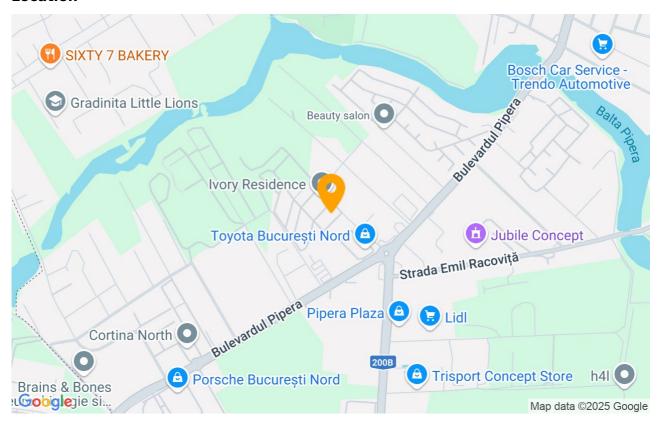

Near the complex you can find three bus stops (135, R449, R450), two metro stations - Aurel Vlaicu (11 min.) and Pipera (7 min.), and for your trips outside the city, you have quick access to the ring road and the A3 highway (5 min.) and to Băneasa International Airport (Aurel Vlaicu).

You gain valuable time when the children's school and kindergarten are close to home, and your office is also a few minutes away - Pipera Plaza, Cubic Center, Global Plaza, Swan Office Park - all within 3 minutes away.

Relaxation and shopping in the most modern shopping centers, Promenada mall and Băneasa Shopping City, and you can do the necessary hours of exercise in Word Class or with a visit with the little ones to the Zoo.