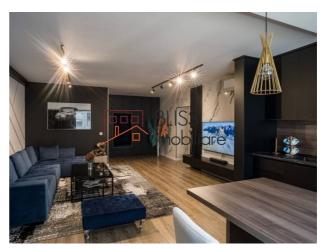

### **Description**

BLISS Imobiliare presents a 1-bedroom apartment, furnished and equipped deluxe, located in the Ivory Residence residential complex, Pipera OMV Rond area.

# The property includes a parking space (multi-level parking) and an underground storage space.

The total area is 72 square meters and can be divided into: a spacious living room with an open kitchen, a comfortable bedroom, an elegant bathroom, a balcony and a welcoming hall. This apartment offers comfort and elegance, perfect for enjoying a refined lifestyle. It is fully furnished and equipped with all the necessary modern appliances, and the elegant furniture beautifully dresses the apartment.