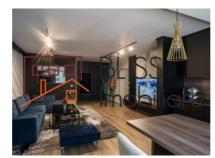

# The property includes a parking space (multi-level parking) and an underground storage space.

The total area is 72 square meters and can be divided into: a spacious living room with an open kitchen, a comfortable bedroom, an elegant bathroom, a balcony and a welcoming hall. This apartment offers comfort and elegance, perfect for enjoying a refined lifestyle. It is fully furnished and equipped with all the necessary modern appliances, and the elegant furniture beautifully dresses the apartment.