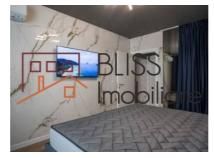

# The property includes a parking space (multi-level parking) and an underground storage space.

The total area is 72 square meters and can be divided into: a spacious living room with an open kitchen, a comfortable bedroom, an elegant bathroom, a balcony and a welcoming hall. This apartment offers comfort and elegance, perfect for enjoying a refined lifestyle. It is fully furnished and equipped with all the necessary modern appliances, and the elegant furniture beautifully dresses the apartment.