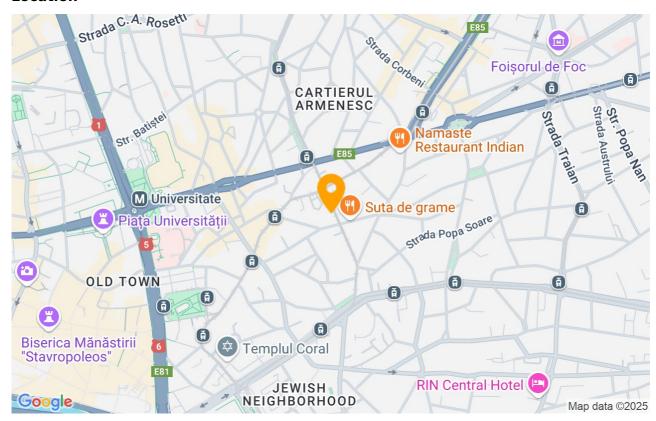

-------------|--------------|
| Useable surface       | 839m²        |
| Constructed surface   | 1067m²       |
| Kitchens no.          | 2            |
| Bathrooms no.         | 7            |
| Building type         | Villa        |
| Year built            | 1910         |
| Year renovated        | 2020         |
| State                 | Finished     |
| Total land            | 400m²        |
| Print                 | 290m²        |
| Courtyard             | 240m²        |
| Earthquake risk class | Consolidated |

## **Amenities**

|          | Equipped kitchen | × | Dishwasher          | X | Not furnished    |
|----------|------------------|---|---------------------|---|------------------|
| <b>.</b> | Private heating  |   | Suitable for office | * | Air conditioning |

#### Location



#### **Photos**