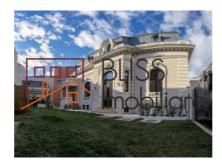

#### Features and Details

The property spans a generous plot, with a main building and an annex, offering a total built area of 992 sqm. Developed over four floors, the main building combines varied and adaptable spaces, from impressive offices to conference rooms and recreation areas, designed to meet the most demanding

business requirements.

The annex, with its two levels and 75.30 sqm area, adds versatility and extended usage possibilities, harmoniously complementing the ensemble.

#### Courtyard and Terrace

The spacious 240 sqm courtyard is an oasis of tranquility in the midst of the urban hustle, providing an outdoor space for relaxation and socializing. The exterior terrace is the perfect spot to enjoy a moment of respite on sunny days.