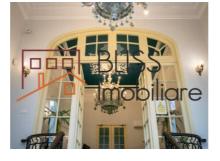

#### Overview

Built between 1900-1910, the building exudes the charm of bygone times, maintaining its authenticity through eclectic features and neoclassical elements. Once you step inside, you are greeted by breathtaking chandeliers and an elegant atmosphere that permeates every corner.

#### Top-Notch Amenities and Utilities

This building is not only beautiful but also highly functional. The two fully equipped kitchens, welcoming reception area, generous and well-lit office rooms, and modern facilities such as a the wine cellar and café, are all designed to offer an exceptional working and relaxing environment.