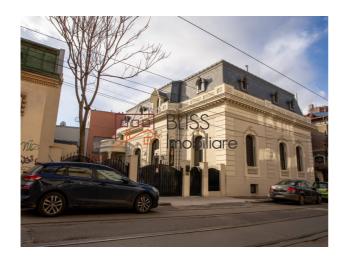

## Prime Central Location for Unparalleled Accessibility

In the heart of the city, just a 10-minute walk from Universitate metro station, lies a building with an interwar charm and elegant accents, waiting to be discovered. This property is a true architectural gem, meticulously restored and modernized between 2019 and 2021, perfectly blending the charm of the past century with the innovative details of the present.

#### Overview

Built between 1900-1910, the building exudes the charm of bygone times, maintaining its authenticity through eclectic features and neoclassical elements. Once you step inside, you are greeted by breathtaking chandeliers and an elegant atmosphere that permeates every corner.