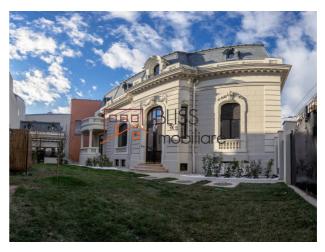

#### Overview

Built between 1900-1910, the building exudes the charm of bygone times, maintaining its authenticity through eclectic features and neoclassical elements. Once you step inside, you are greeted by breathtaking chandeliers and an elegant atmosphere that permeates every corner.

#### Courtyard and Terrace

The spacious 240 sqm courtyard is an oasis of tranquility in the midst of the urban hustle, providing an outdoor space for relaxation and socializing. The exterior terrace is the perfect spot to enjoy a moment of respite on sunny days.