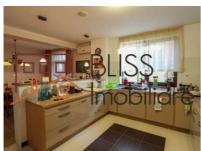

• **Modern Kitchen**, equipped with sinks that include built-in waste disposals for efficient waste management.