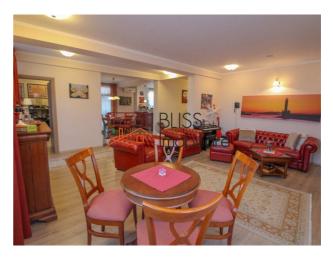

#### **Functional Layout:**

- Ground Floor:
  - **Welcoming Entrance Hall**, perfect for organizing and greeting guests.
  - Generous Living Room ideal for relaxation and socializing.
  - Spacious Dining Area designed for family gatherings.
  - Home Office convenient for remote work.

• **Modern Kitchen**, equipped with sinks that include built-in waste disposals for efficient waste management.