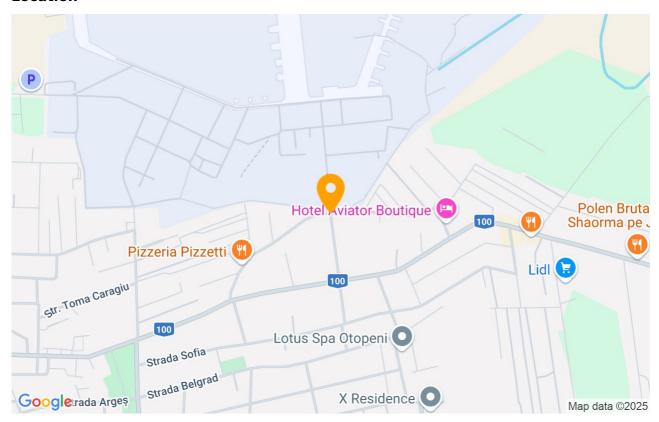

| 1<br>Finished                 |
|                                  |                               |
| State                            | Finished                      |
| State Total land                 | Finished 700m <sup>2</sup>    |
| State Total land Print           | Finished 700m² 140m²          |
| State Total land Print Courtyard | Finished  700m²  140m²  300m² |

#### **Amenities**

|          | Equipped kitchen | × | Dishwasher          |   | Furnished ( Willing to take out |
|----------|------------------|---|---------------------|---|---------------------------------|
|          |                  |   |                     | ) |                                 |
| <b>.</b> | Private heating  |   | Suitable for office | * | Air conditioning                |

#### Location



#### **Photos**