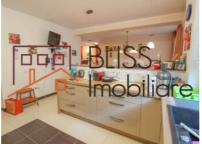

• **Modern Kitchen**, equipped with sinks that include built-in waste disposals for efficient waste management.