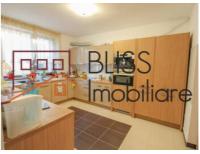

• **Modern Kitchen**, equipped with sinks that include built-in waste disposals for efficient waste management.