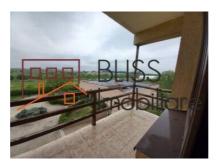

#### **Key Features:**

- **Total Area:** 98.64 sqm, efficiently divided into 4 bright rooms, west-facing to enjoy natural light throughout the day.
- **Floor:** 3rd floor in a 4-story modern building, built in 2012, featuring a private courtyard with landscaped greenery.
- **Open Loggias:** Two open loggias with views toward Baneasa Forest, ideal for enjoying meals in the fresh air with loved ones.