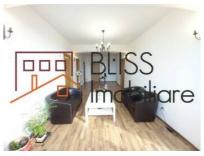

## **Description**

Discover this modern, spacious apartment, perfect for those seeking a tranquil home close to nature but with quick access to urban amenities. Located in the Baneasa Forest neighborhood, District 1, this apartment is only 1 km away from the forest, providing fresh air and a serene atmosphere.

#### **Key Features:**

- **Total Area:** 98.64 sqm, efficiently divided into 4 bright rooms, west-facing to enjoy natural light throughout the day.
- **Floor:** 3rd floor in a 4-story modern building, built in 2012, featuring a private courtyard with landscaped greenery.
- **Open Loggias:** Two open loggias with views toward Baneasa Forest, ideal for enjoying meals in the fresh air with loved ones.

- **Thermal Comfort:** Private Beretta heating system and Samsung air conditioning installed recently.
- **Elegant Finishes:** Laminated parquet in rooms, ceramic tiles in the kitchen and bathroom, Rehau windows for enhanced sound and thermal insulation.