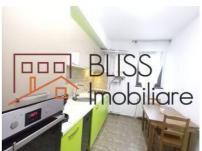

### **High-Quality Interior Features and Finishes:**

• Fully Furnished and Equipped Kitchen: Custom kitchen furniture and built-in appliances (Candy dishwasher, Hansa electric oven, Hansa gas cooktop, Ariston refrigerator, Gorenje hood).