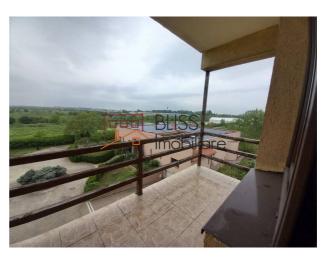

#### **Key Features:**

- **Total Area:** 98.64 sqm, efficiently divided into 4 bright rooms, west-facing to enjoy natural light throughout the day.
- **Floor:** 3rd floor in a 4-story modern building, built in 2012, featuring a private courtyard with landscaped greenery.
- **Open Loggias:** Two open loggias with views toward Baneasa Forest, ideal for enjoying meals in the fresh air with loved ones.