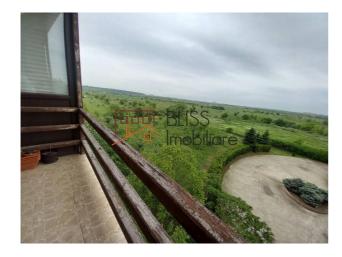

#### **Key Features:**

- **Total Area:** 98.64 sqm, efficiently divided into 4 bright rooms, west-facing to enjoy natural light throughout the day.
- **Floor:** 3rd floor in a 4-story modern building, built in 2012, featuring a private courtyard with landscaped greenery.
- **Open Loggias:** Two open loggias with views toward Baneasa Forest, ideal for enjoying meals in the fresh air with loved ones.