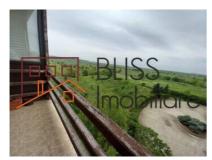

#### **Key Features:**

- **Total Area:** 98.64 sqm, efficiently divided into 4 bright rooms, west-facing to enjoy natural light throughout the day.
- **Floor:** 3rd floor in a 4-story modern building, built in 2012, featuring a private courtyard with landscaped greenery.
- **Open Loggias:** Two open loggias with views toward Baneasa Forest, ideal for enjoying meals in the fresh air with loved ones.