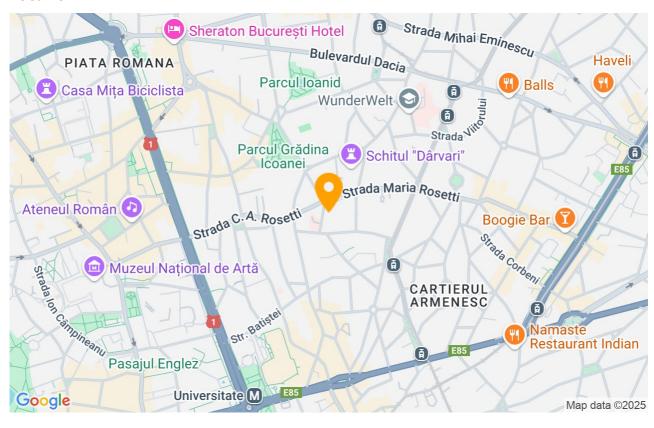

----------------|-------------|
| Useable surface     | 132m²       |
| Constructed surface | 157m²       |
| Apartment type      | Apartment   |
| Type of rooms       | Independent |
| Type of comfort     | Comfort 1   |
| Bedrooms no.        | 2           |
| Kitchens no.        | 1           |
| Bathrooms no.       | 2           |
| Toilets no.         | 1           |
| Building type       | Block       |
| Year built          | 2010        |
| Config              | 1S+P+6      |
| Floor               | 3           |
| Balconies no.       | 2           |
| State               | Finished    |
| Elevator            | Yes         |
| Parking inside      | 1           |

### **Amenities**

Equipped kitchen Months Dishwasher

Not furnished

Private heating

☆ Air conditioning

### Location



#### **Photos**