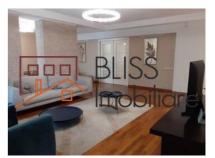

#### **Description**

Discover this furnished 4-room apartment in the Baneasa Residential Complex, including underground parking and a storage unit. With a built area of 195 sqm, this apartment offers 4 rooms and three bathrooms, a closed kitchen, and 2 balconies.

# Total Area of 195 sqm, Quality Finishes, Perfect for Families

The living room extends into a dining area with balcony access, while the kitchen is fully equipped with furniture and appliances, including central heating. The master bedroom has a bathroom with a bathtub and balcony access, while the other two bedrooms each have their own bathroom, one with a bathtub and the other with a shower, finished with natural stone.