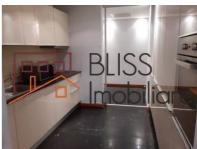

#### **Description**

Discover this furnished 4-room apartment in the Baneasa Residential Complex, including underground parking and a storage unit. With a built area of 195 sqm, this apartment offers 4 rooms and three bathrooms, a closed kitchen, and 2 balconies.

# Total Area of 195 sqm, Quality Finishes, Perfect for Families

The living room extends into a dining area with balcony access, while the kitchen is fully equipped with furniture and appliances, including central heating. The master bedroom has a bathroom with a bathtub and balcony access, while the other two bedrooms each have their own bathroom, one with a bathtub and the other with a shower, finished with natural stone.