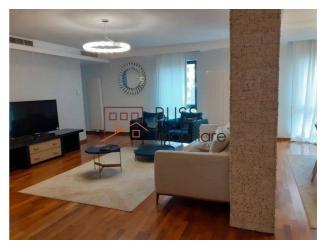

#### **Description**

Discover this furnished 4-room apartment in the Baneasa Residential Complex, including underground parking and a storage unit. With a built area of 195 sqm, this apartment offers 4 rooms and three bathrooms, a closed kitchen, and 2 balconies.

# Total Area of 195 sqm, Quality Finishes, Perfect for Families

The living room extends into a dining area with balcony access, while the kitchen is fully equipped with furniture and appliances, including central heating. The master bedroom has a bathroom with a bathtub and balcony access, while the other two bedrooms each have their own bathroom, one with a bathtub and the other with a shower, finished with natural stone.