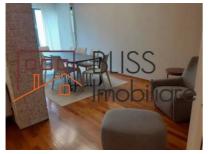

#### **Description**

Discover this furnished 4-room apartment in the Baneasa Residential Complex, including underground parking and a storage unit. With a built area of 195 sqm, this apartment offers 4 rooms and three bathrooms, a closed kitchen, and 2 balconies.

# Total Area of 195 sqm, Quality Finishes, Perfect for Families

The living room extends into a dining area with balcony access, while the kitchen is fully equipped with furniture and appliances, including central heating. The master bedroom has a bathroom with a bathtub and balcony access, while the other two bedrooms each have their own bathroom, one with a bathtub and the other with a shower, finished with natural stone.