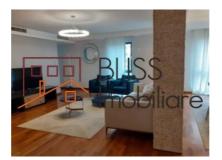

#### **Description**

Discover this furnished 4-room apartment in the Baneasa Residential Complex, including underground parking and a storage unit. With a built area of 195 sqm, this apartment offers 4 rooms and three bathrooms, a closed kitchen, and 2 balconies.

# Total Area of 195 sqm, Quality Finishes, Perfect for Families

The living room extends into a dining area with balcony access, while the kitchen is fully equipped with furniture and appliances, including central heating. The master bedroom has a bathroom with a bathtub and balcony access, while the other two bedrooms each have their own bathroom, one with a bathtub and the other with a shower, finished with natural stone.