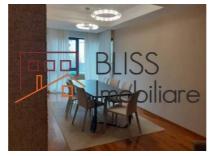

#### **Description**

Discover this furnished 4-room apartment in the Baneasa Residential Complex, including underground parking and a storage unit. With a built area of 195 sqm, this apartment offers 4 rooms and three bathrooms, a closed kitchen, and 2 balconies.

# Total Area of 195 sqm, Quality Finishes, Perfect for Families

The living room extends into a dining area with balcony access, while the kitchen is fully equipped with furniture and appliances, including central heating. The master bedroom has a bathroom with a bathtub and balcony access, while the other two bedrooms each have their own bathroom, one with a bathtub and the other with a shower, finished with natural stone.