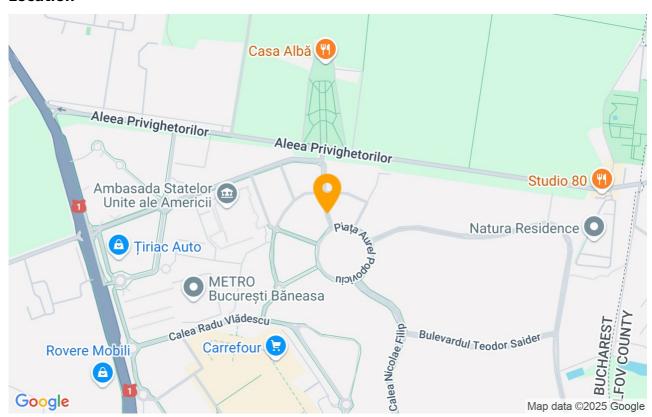

With one of the largest shopping centers in Bucharest nearby, enjoy quick access to a variety of shops, restaurants, cinemas, and recreational spaces. It's the ideal place for shopping, entertainment, and meeting friends.

The proximity to Baneasa Park offers a green oasis for relaxation, suitable for outdoor walks, jogging, picnics, or simply enjoying nature amidst the city's hustle and bustle.

With Henri Coanda International Airport (Otopeni) just a short distance away, residents in the area benefit from quick and convenient access to domestic and international flights.

The presence of schools, kindergartens, and educational institutions nearby makes the area attractive for families with children, offering quality educational facilities.