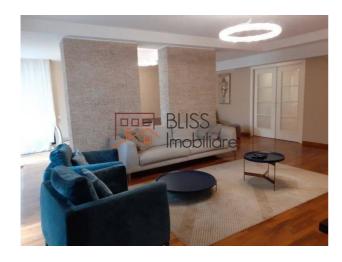

#### **Description**

Discover this furnished 4-room apartment in the Baneasa Residential Complex, including underground parking and a storage unit. With a built area of 195 sqm, this apartment offers 4 rooms and three bathrooms, a closed kitchen, and 2 balconies.

# Total Area of 195 sqm, Quality Finishes, Perfect for Families

The living room extends into a dining area with balcony access, while the kitchen is fully equipped with furniture and appliances, including central heating. The master bedroom has a bathroom with a bathtub and balcony access, while the other two bedrooms each have their own bathroom, one with a bathtub and the other with a shower, finished with natural stone.