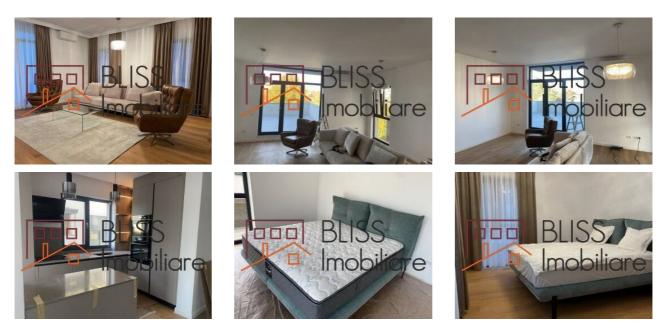

| Apartment type      | Triplex apartment |
| Type of rooms       | Independent       |
| Type of comfort     | Comfort 1         |
| Bedrooms no.        | 3                 |
| Kitchens no.        | 1                 |
| Bathrooms no.       | 2                 |
| Building type       | Block             |
| Year built          | 2022              |
| Config              | P+5               |
| Floor               | 3                 |
| Balconies no.       | 2                 |
| State               | Finished          |
| Elevator            | Yes               |
| Parking inside      | 1                 |
|                     |                   |

## Amenities

Equipped kitchenMDishwasherImage: Semi furnishedImage: Private heatingImage: Air conditioning

#### Location



#### Photos



BLISS Imobiliare © 2025