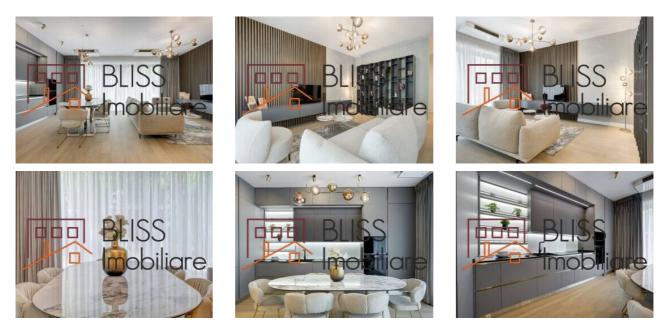

## Description

This boutique-style duplex, located in the prestigious Pipera – lancu Nicolae area, blends modern design, comfort, and proximity to nature. The project, built by a team of professionals with meticulous attention to detail, is set in an S+P+3 building designed to meet the highest standards.

#### **Property Features**

- Design and Construction
  - Duplex with an interior staircase, combining functionality with contemporary aesthetics.
  - Boutique project offering privacy and sophistication.
  - Generous, bright living spaces tailored for modern lifestyles.
- Outdoor Areas
  - Private yard, perfect for outdoor relaxation.
  - Large terraces and gardens offering beautiful views and direct contact with nature.
  - Landscaped green spaces creating a serene and exclusive atmosphere.

#### • Premium Facilities

- Underground parking spaces for convenience and security.
- Storage units, providing efficient organization solutions.

#### Photos

BLISS Imobiliare © 2025