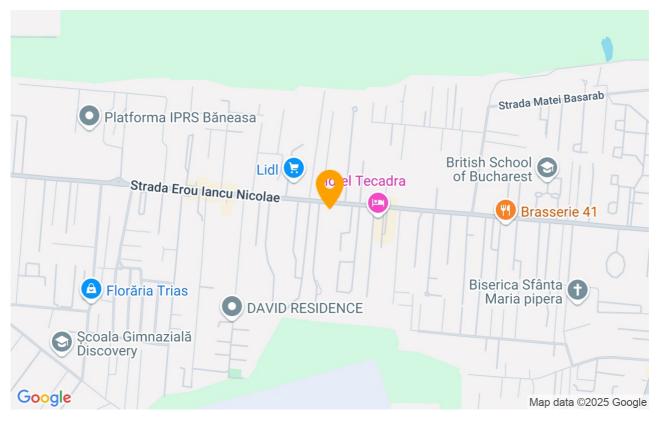

#### Advantages of Pipera - Iancu Nicolae Area

This area is a true urban retreat, offering tranquility and proximity to the forest while maintaining easy access to numerous amenities:

### • Top-Tier Education

- Cambridge School of Bucharest just a 5-minute walk away.
- British School and American International School, renowned for educational excellence.

### • Shopping and Entertainment

- Shopping hubs like Băneasa Shopping City, Carrefour Feeria, Mobexpert, and Ikea Băneasa.
- Exclusive restaurants and diverse leisure options.

### • Accessibility and Key Landmarks

- Close to the U.S. Embassy and Băneasa Zoo.
- Quick access to Henri Coandă International Airport.

#### Location