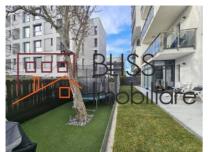

# Private Outdoor Space: Garden and Terrace

Experience premium living in this fully furnished, contemporary 3-bedroom apartment, offering a net living area of approximately 100 sqm, complemented by a 115 sqm private garden and terrace. Located in the prestigious lancu Nicolae – Băneasa Zoo area, this property is ideal for expats, business professionals, and families seeking a stylish and convenient lifestyle.

- Guest toilet conveniently located in the hallway.
- Private Outdoor Space: The expansive garden and terrace provide a perfect setting for relaxation, entertaining, or spending quality time with family and friends.
- Ample Storage: Plenty of storage solutions to keep your home organized.
- Parking: Includes two dedicated parking spaces, ensuring ease and security.

#### **Outdoor Living at Its Best**

The large garden and terrace offer an exceptional space for socializing, hosting, or simply unwinding in your own private oasis.

Don't miss the chance to live in one of Bucharest's most desirable neighborhoods.