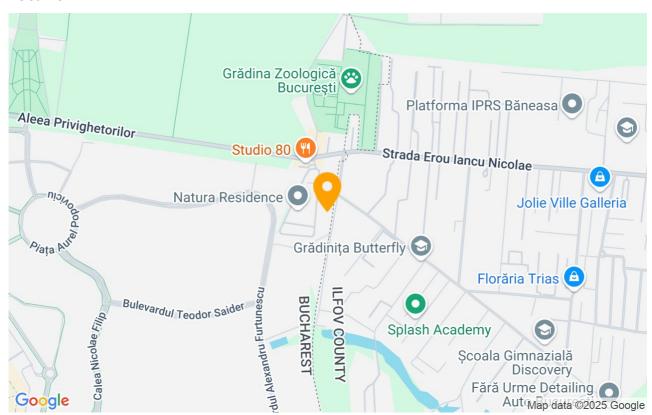

#### Prime Location - Iancu Nicolae - Băneasa Zoo

Situated in one of Bucharest's most sought-after areas, you'll enjoy:

- Proximity to Top International Schools: Perfect for families with children.
- Excellent Connectivity: Quick access to the city center, Henri Coandă Airport, and major business hubs.
- Premium Amenities: Close to Băneasa Shopping City, fine dining, and serene green spaces like Băneasa Forest.

#### Living in the Iancu Nicolae - Băneasa Zoo Area, North Bucharest

The lancu Nicolae and Băneasa Zoo area, located in the northern part of Bucharest, is one of the most prestigious and desirable residential neighborhoods in the city. Known for its upscale housing, proximity to nature, and excellent amenities, this area attracts families, expats, and professionals looking for a premium lifestyle.

#### **Green Spaces and Proximity to Nature**

- Băneasa Forest: One of the main highlights of the area, offering residents access to walking trails, fresh air, and a tranquil environment ideal for outdoor activities.
- Băneasa Zoo: A family-friendly destination perfect for weekend outings and an educational experience for children.
- Quiet Streets: The area is lined with greenery, creating a serene suburban vibe away from the city's hustle and bustle.

#### **Accessibility and Transport**

- Proximity to Bucharest City Center: The area is well-connected to the city center via the DN1 (National Road 1) and public transportation.
- Henri Coandă International Airport: Just a short drive away, making it convenient for frequent travelers.
- Business Hubs: Close to Pipera and other business districts, making it attractive for professionals working in these areas.

#### **Shopping and Dining**

- Băneasa Shopping City: A premier shopping mall offering high-end fashion brands, supermarkets, a cinema, and a variety of restaurants.
- Dining Options: The area features a mix of international and Romanian cuisine, with numerous cafes, fine dining establishments, and casual eateries.