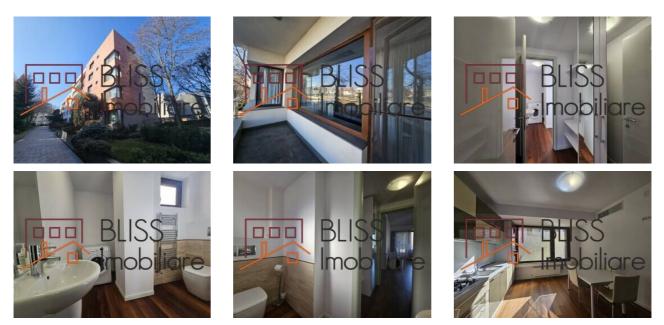

uilding type       | Block       |  |
| Year built          | 2010        |  |
| Config              | 1S+P+5      |  |
| Floor               | 1           |  |
| Balconies no.       | 1           |  |
| State               | Finished    |  |
| Elevator            | Yes         |  |
| Parking inside      | 1           |  |

### Amenities

|              | Equipped kitchen | × | Dishwasher       | <b>188</b> 1 | Furnished (Willing to take out |
|--------------|------------------|---|------------------|--------------|--------------------------------|
|              |                  |   |                  | )            |                                |
| ₽ <b>₿</b> ≣ | Building heating | * | Air conditioning |              |                                |

#### Location



#### Photos



BLISS Imobiliare © 2025