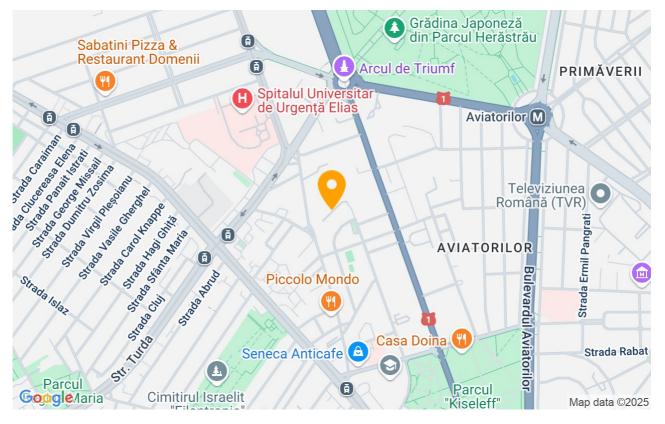

|  |
| Building type       | Block       |  |
| Year built          | 2010        |  |
| Config              | 1S+P+5      |  |
| Floor               | 1           |  |
| Balconies no.       | 1           |  |
| State               | Finished    |  |
| Elevator            | Yes         |  |
| Parking inside      | 1           |  |

### Amenities

|              | Equipped kitchen | × | Dishwasher       | <b>188</b> 1 | Furnished (Willing to take out |
|--------------|------------------|---|------------------|--------------|--------------------------------|
|              |                  |   |                  | )            |                                |
| ₽ <b>₿</b> ≣ | Building heating | * | Air conditioning |              |                                |

#### Location



#### Photos



BLISS Imobiliare © 2025