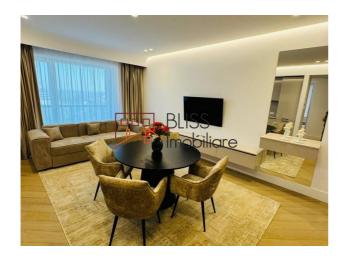

# Luxury apartment Iancu Nicolae

This spacious 3-room apartment, located on the 6th floor of CORTINA 126, offers breathtaking panoramic views of the surrounding area and the city. With 80 sqm of well-distributed space, this apartment is ideal for families or professionals who seek a modern, functional living environment.

### Key Features:

- Panoramic View of the green surroundings and the city perfect for relaxing moments
- Natural Light flooding the entire apartment, thanks to large windows and favorable orientation
- Generous Living and Bedroom Space, creating a comfortable atmosphere
- Underground Parking Space secure and direct access
- Centralized Heating throughout the building, ensuring optimal comfort during all seasons