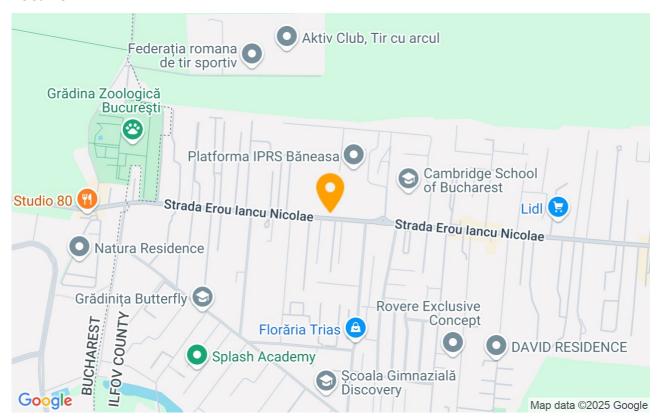

#### **Benefits of the Area:**

- lancu Nicolae is a peaceful residential area, with quick access to the main roads of the city
- A central yet secluded location, offering the perfect balance between tranquility and accessibility
- Close to premium shopping centers, fine dining restaurants, and commercial hubs
- · Public transportation just minutes away, providing easy access to all city areas

#### Location