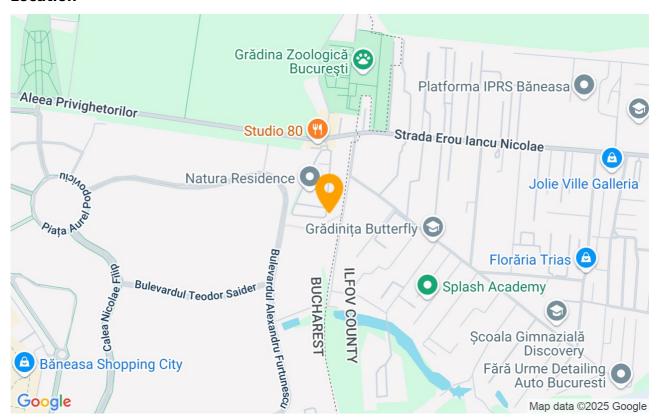

| 2                |
| Kitchens no.                        | 1                |
| Bathrooms no.                       | 2                |
| Building type                       | Block            |
| Year built                          | 2009             |
| Config                              | 1S+P+8           |
| Floor                               | 5                |
| Balconies no.                       | 1                |
| State                               | Finished         |
| Elevator                            | Yes              |
| Parking inside                      | 1                |
| Earthquake risk class               | Unclassified     |
| Average cost of utilities per month | 107.00 EUR       |

# **Amenities**



Building heating

#### Location



#### **Photos**