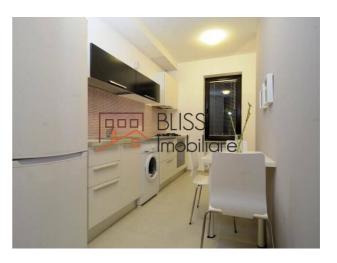

The kitchen is fully furnished and equipped with state-of-the-art appliances, and has a large window to facilitate ventilation. The living room has direct access to the extremely spacious terrace, ideal for relaxing activities with loved ones. The night area also has a shared bathroom, in addition to the master one.