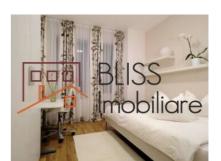

# Secured residential complex with parking, close to British School

The apartment benefits from 3 semi-detached rooms with a usable area of 82 square meters, and consists of: living-room and open-space dining area, semi-enclosed kitchen, 2 bedrooms with large windows, of which the master bedroom has a private master-bathroom.

The kitchen is fully furnished and equipped with state-of-the-art appliances, and has a large window to facilitate ventilation. The living room has direct access to the extremely spacious terrace, ideal for relaxing activities with loved ones. The night area also has a shared bathroom, in addition to the master one.