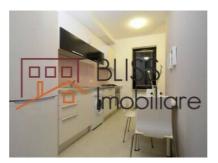

The kitchen is fully furnished and equipped with state-of-the-art appliances, and has a large window to facilitate ventilation. The living room has direct access to the extremely spacious terrace, ideal for relaxing activities with loved ones. The night area also has a shared bathroom, in addition to the master one.