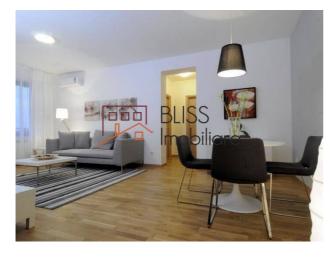

# Secured residential complex with parking, close to British School

The apartment benefits from 3 semi-detached rooms with a usable area of 82 square meters, and consists of: living-room and open-space dining area, semi-enclosed kitchen, 2 bedrooms with large windows, of which the master bedroom has a private master-bathroom.

The kitchen is fully furnished and equipped with state-of-the-art appliances, and has a large window to facilitate ventilation. The living room has direct access to the extremely spacious terrace, ideal for relaxing activities with loved ones. The night area also has a shared bathroom, in addition to the master one.

The residence benefits from multiple storage spaces, perfect for facilitating a modern living and increasing your comfort. Fully furnished and equipped, the apartment benefits from quality furniture, featuring a warm and cozy design, yet no less modern. Among the facilities there is also a parking space.