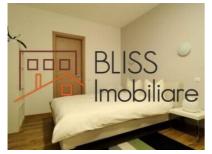

# Secured residential complex with parking, close to British School

The apartment benefits from 3 semi-detached rooms with a usable area of 82 square meters, and consists of: living-room and open-space dining area, semi-enclosed kitchen, 2 bedrooms with large windows, of which the master bedroom has a private master-bathroom.

The kitchen is fully furnished and equipped with state-of-the-art appliances, and has a large window to facilitate ventilation. The living room has direct access to the extremely spacious terrace, ideal for relaxing activities with loved ones. The night area also has a shared bathroom, in addition to the master one.

The residence benefits from multiple storage spaces, perfect for facilitating a modern living and increasing your comfort. Fully furnished and equipped, the apartment benefits from quality furniture, featuring a warm and cozy design, yet no less modern. Among the facilities there is also a parking space.