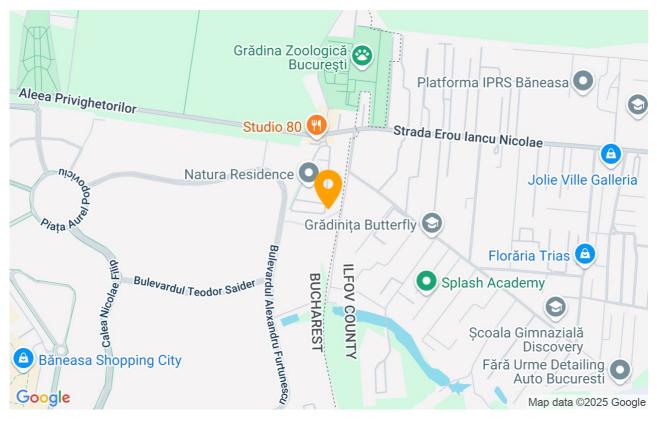

### area

• Complexul Rezidential Privighetorilor, Iancu Nicolae Baneasa Zoo, Bucharest

https://blissimobiliare.ro/index.php/en/apartment-2-bedrooms-for-rent-iancu-nicolae-pipera-bucharest-126266 (https://blissimobiliare.ro/index.php/en/apartment-2-bedrooms-for-rent-iancu-nicolae-piperabucharest-126266)

Located on the 1st floor, in a building with elevator built in 2010, at the eastern limit of the new Baneasa Residential complex, the property benefits, due to this premium location, all the advantages and facilities nearby: green spaces, parks, runways jogging, kindergartens and playgrounds for children, as well as quick access to Feeria Shopping Gallery, Carrefour hypermarket, Metro, Mobexpert, Ikea.