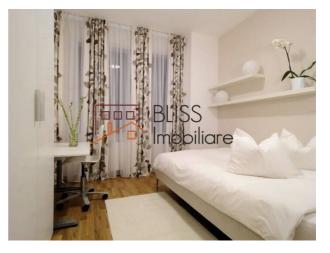

# Secured residential complex with parking, close to British School

The apartment benefits from 3 semi-detached rooms with a usable area of 82 square meters, and consists of: living-room and open-space dining area, semi-enclosed kitchen, 2 bedrooms with large windows, of which the master bedroom has a private master-bathroom.

The kitchen is fully furnished and equipped with state-of-the-art appliances, and has a large window to facilitate ventilation. The living room has direct access to the extremely spacious terrace, ideal for relaxing activities with loved ones. The night area also has a shared bathroom, in addition to the master one.