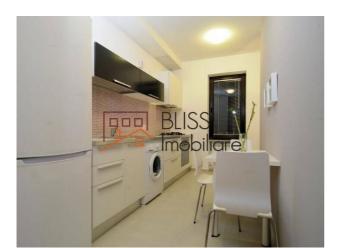

The kitchen is fully furnished and equipped with state-of-the-art appliances, and has a large window to facilitate ventilation. The living room has direct access to the extremely spacious terrace, ideal for relaxing activities with loved ones. The night area also has a shared bathroom, in addition to the master one.

750 EUR/ month

Web Reference #126266

The residence benefits from multiple storage spaces, perfect for facilitating a modern living and increasing your comfort. Fully furnished and equipped, the apartment benefits from quality furniture, featuring a warm and cozy design, yet no less modern. Among the facilities there is also a parking space.