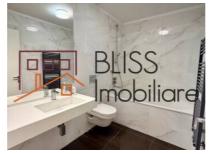

### Apartment Features:

Usable area: 87 m²
Layout: Detached

• Rooms: 3 (2 bedrooms, 1 living room)

• Bathrooms: 2

• Floor: 3rd in a 12-story building

• Furnished: Fully furnished with high-quality furniture