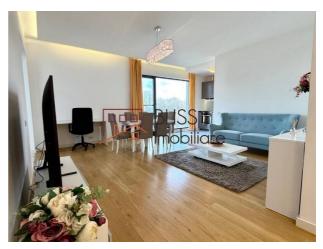

### **Description**

We present to you a modern 3-room apartment located in the prestigious One Herăstrău Park residential complex, in the Șoseaua Nordului area of Bucharest. This exceptional location provides immediate access to Herăstrău Park and Floreasca Lake, allowing you to enjoy nature and outdoor recreational activities.

### Apartment Features:

Usable area: 87 m²
Layout: Detached

• Rooms: 3 (2 bedrooms, 1 living room)

• Bathrooms: 2

• Floor: 3rd in a 12-story building

• Furnished: Fully furnished with high-quality furniture

• Kitchen: Fully equipped with modern appliances

• Terrace: Spacious, ideal for relaxation

• Parking: Underground parking space included