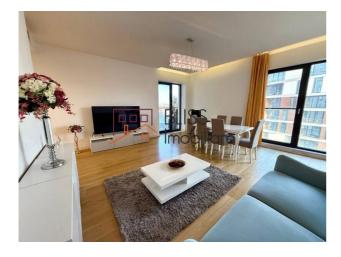

### **Description**

We present to you a modern 3-room apartment located in the prestigious One Herăstrău Park residential complex, in the Șoseaua Nordului area of Bucharest. This exceptional location provides immediate access to Herăstrău Park and Floreasca Lake, allowing you to enjoy nature and outdoor recreational activities.

### Apartment Features:

Usable area: 87 m²
Layout: Detached

• Rooms: 3 (2 bedrooms, 1 living room)

• Bathrooms: 2

• Floor: 3rd in a 12-story building

• Furnished: Fully furnished with high-quality furniture

• Kitchen: Fully equipped with modern appliances

• Terrace: Spacious, ideal for relaxation

• Parking: Underground parking space included