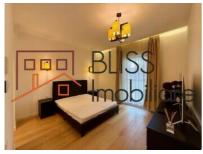

### Apartment Features:

Usable area: 87 m²
Layout: Detached

• Rooms: 3 (2 bedrooms, 1 living room)

• Bathrooms: 2

• Floor: 3rd in a 12-story building

• Furnished: Fully furnished with high-quality furniture

• Kitchen: Fully equipped with modern appliances

• Terrace: Spacious, ideal for relaxation

• Parking: Underground parking space included