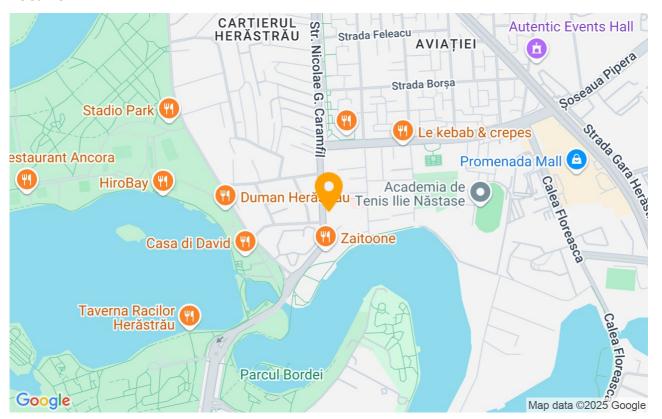

About the Şoseaua Nordului - Herăstrău Area:

The Şoseaua Nordului area is well-known for its mix of modern apartments and luxury villas, offering an excellent urban environment while being close to nature, with large parks and recreational areas.

### Location