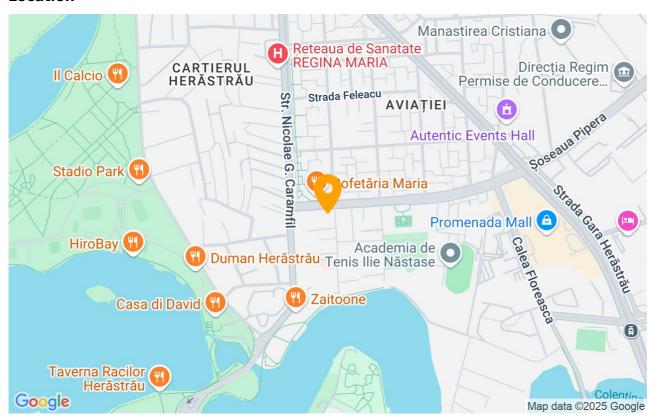

### Location

# One of the best areas in Bucharest, next to Park Herastrau

Located in the exclusive Herastrau area, the apartment benefits from high-end finishes, floor-to-ceiling windows, and a dedicated parking space. The residence ensures easy access to Herastrau Park, top restaurants, shopping centers, and business hubs, making it ideal for professionals and families.