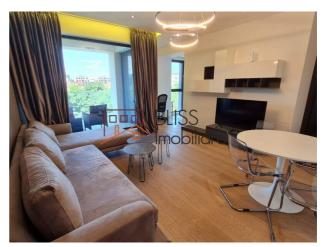

#### **Description**

Discover this elegant 3-room apartment in One Herăstrău Plaza, one of Bucharest's most prestigious residential complexes. With a generous 80 sqm area, this property offers 2 spacious bedrooms, 2 modern bathrooms, and a bright living room with an open-plan kitchen, designed for comfort and functionality.

# One of the best areas in Bucharest, next to Park Herastrau

Located in the exclusive Herastrau area, the apartment benefits from high-end finishes, floor-to-ceiling windows, and a dedicated parking space. The residence ensures easy access to Herastrau Park, top restaurants, shopping centers, and business hubs, making it ideal for professionals and families.