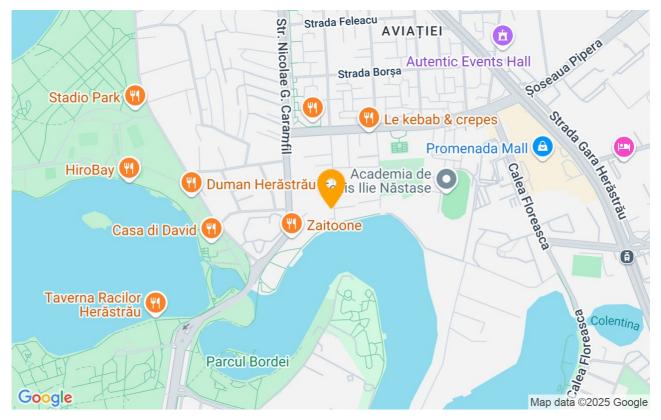

trău Park. Promenada Mall is just around the corner, offering easy access to stores, restaurants, cafes, and fitness centers.

Ideal for professionals working in the northern part of the city or anyone looking for a home in a safe, modern, and well-connected neighborhood.

### **Property details**

| Rooms no.       | 2           |
|-----------------|-------------|
| Useable surface | 55m²        |
| Apartment type  | Apartment   |
| Type of rooms   | Independent |
| Bedrooms no.    | 1           |
| Bathrooms no.   | 1           |
| Building type   | Block       |
| Year built      | 2022        |
| Config          | 1S+P+6      |
| Floor           | 3           |
| State           | Finished    |
| Elevator        | Yes         |

## Amenities

Furnished

Private heating

#### Location



#### Photos



BLISS Imobiliare © 2025