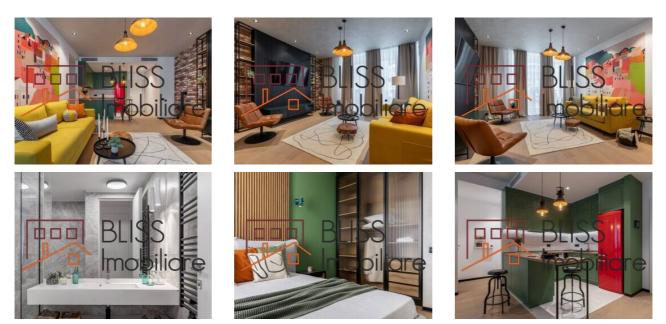

enada Mall is just around the corner, offering easy access to stores, restaurants, cafes, and fitness centers.

Ideal for professionals working in the northern part of the city or anyone looking for a home in a safe, modern, and well-connected neighborhood.

### **Property details**

| Rooms no.       | 2           |
|-----------------|-------------|
| Useable surface | 55m²        |
| Apartment type  | Apartment   |
| Type of rooms   | Independent |
| Bedrooms no.    | 1           |
| Bathrooms no.   | 1           |
| Building type   | Block       |
| Year built      | 2022        |
| Config          | 1S+P+6      |
| Floor           | 3           |
| State           | Finished    |
| Elevator        | Yes         |

## Amenities

Furnished

Private heating

#### Location



#### Photos



BLISS Imobiliare © 2025