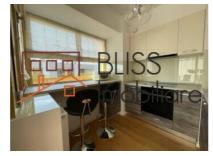

Key features:

Usable area of 55 sqm, with a practical layout

Bright living room with a relaxation and dining area

Spacious bedroom, modernly furnished, with generous storage space

Separate, fully equipped kitchen with quality appliances