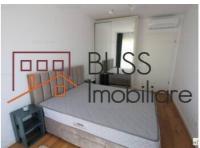

Key features:

Usable area of 55 sqm, with a practical layout

Bright living room with a relaxation and dining area

Spacious bedroom, modernly furnished, with generous storage space

Separate, fully equipped kitchen with quality appliances