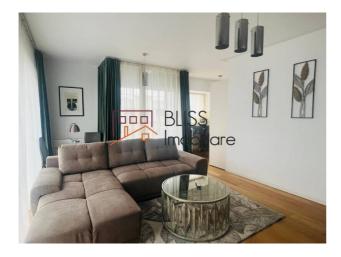

## Comfort and safety in a premium location

Close to Promenada Mall and Pipera Metro Station

Discover the comfort of a fully furnished and equipped apartment, located in an excellent area in the northern part of the Capital – Aviației neighborhood, just a few minutes away from Promenada Mall and Pipera metro station.

Key features:

Usable area of 55 sqm, with a practical layout

Bright living room with a relaxation and dining area

Spacious bedroom, modernly furnished, with generous storage space

Separate, fully equipped kitchen with quality appliances

Bathroom with bathtub and contemporary finishes

Balcony, perfect for relaxing moments

Additional benefits:

The apartment is located in a clean and well-maintained building

Excellent location for professionals working in the Pipera business area or in the northern part of the city