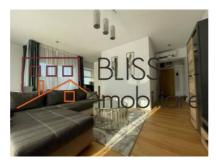

Key features:

Usable area of 55 sqm, with a practical layout

Bright living room with a relaxation and dining area

Spacious bedroom, modernly furnished, with generous storage space

Separate, fully equipped kitchen with quality appliances