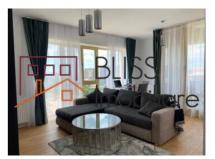

Key features:

Usable area of 55 sqm, with a practical layout

Bright living room with a relaxation and dining area

Spacious bedroom, modernly furnished, with generous storage space

Separate, fully equipped kitchen with quality appliances

Bathroom with bathtub and contemporary finishes

Balcony, perfect for relaxing moments

Additional benefits:

The apartment is located in a clean and well-maintained building

Excellent location for professionals working in the Pipera business area or in the northern part of the city