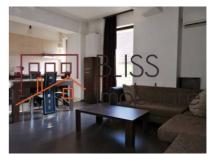

# Located near Baneasa Lake, Herastrau Park, Baneasa Shopping City

The apartment features a usable area of 70 square meters, and has the following layout: open-space living-room with dining area, open kitchen, bedroom, bathroom with shower, balcony.

Located on the 1st floor, in an BS+4E+M building built in 2012, the apartment has a modern design, with a chic but comfortable air, in a safe and green area.

The apartment is fully furnished and modernly equipped, with absolutely everything you need. The heating and cooling of the apartment is done through apartment central heating and air conditioning units.