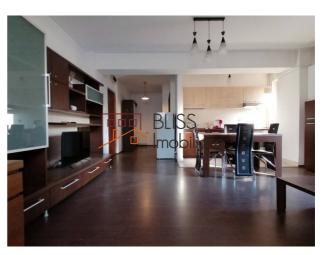

# Located near Baneasa Lake, Herastrau Park, Baneasa Shopping City

The apartment features a usable area of 70 square meters, and has the following layout: open-space living-room with dining area, open kitchen, bedroom, bathroom with shower, balcony.

Located on the 1st floor, in an BS+4E+M building built in 2012, the apartment has a modern design, with a chic but comfortable air, in a safe and green area.

The apartment is fully furnished and modernly equipped, with absolutely everything you need. The heating and cooling of the apartment is done through apartment central heating and air conditioning units.