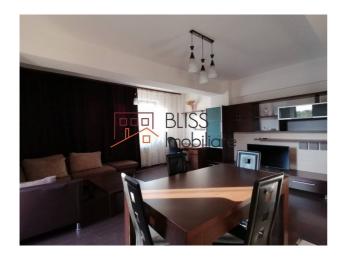

# Located near Baneasa Lake, Herastrau Park, Baneasa Shopping City

The apartment features a usable area of 70 square meters, and has the following layout: open-space living-room with dining area, open kitchen, bedroom, bathroom with shower, balcony.

Located on the 1st floor, in an BS+4E+M building built in 2012, the apartment has a modern design, with a chic but comfortable air, in a safe and green area.

The apartment is fully furnished and modernly equipped, with absolutely everything you need. The heating and cooling of the apartment is done through apartment central heating and air conditioning units.