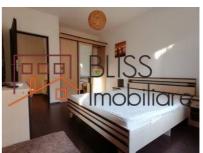

# Located near Baneasa Lake, Herastrau Park, Baneasa Shopping City

The apartment features a usable area of 70 square meters, and has the following layout: open-space living-room with dining area, open kitchen, bedroom, bathroom with shower, balcony.

Located on the 1st floor, in an BS+4E+M building built in 2012, the apartment has a modern design, with a chic but comfortable air, in a safe and green area.

The apartment is fully furnished and modernly equipped, with absolutely everything you need. The heating and cooling of the apartment is done through apartment central heating and air conditioning units.