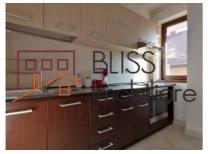

# Located near Baneasa Lake, Herastrau Park, Baneasa Shopping City

The apartment features a usable area of 70 square meters, and has the following layout: open-space living-room with dining area, open kitchen, bedroom, bathroom with shower, balcony.

Located on the 1st floor, in an BS+4E+M building built in 2012, the apartment has a modern design, with a chic but comfortable air, in a safe and green area.

The apartment is fully furnished and modernly equipped, with absolutely everything you need. The heating and cooling of the apartment is done through apartment central heating and air conditioning units.