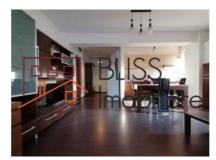

# Located near Baneasa Lake, Herastrau Park, Baneasa Shopping City

The apartment features a usable area of 70 square meters, and has the following layout: open-space living-room with dining area, open kitchen, bedroom, bathroom with shower, balcony.

Located on the 1st floor, in an BS+4E+M building built in 2012, the apartment has a modern design, with a chic but comfortable air, in a safe and green area.

The apartment is fully furnished and modernly equipped, with absolutely everything you need. The heating and cooling of the apartment is done through apartment central heating and air conditioning units.