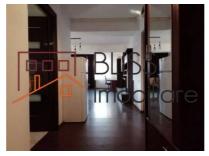

# Located near Baneasa Lake, Herastrau Park, Baneasa Shopping City

The apartment features a usable area of 70 square meters, and has the following layout: open-space living-room with dining area, open kitchen, bedroom, bathroom with shower, balcony.

Located on the 1st floor, in an BS+4E+M building built in 2012, the apartment has a modern design, with a chic but comfortable air, in a safe and green area.

The apartment is fully furnished and modernly equipped, with absolutely everything you need. The heating and cooling of the apartment is done through apartment central heating and air conditioning units.