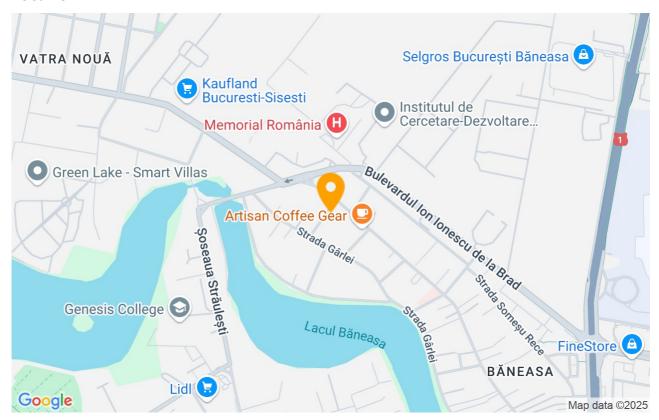

# Located near Baneasa Lake, Herastrau Park, Baneasa Shopping City

The apartment features a usable area of 70 square meters, and has the following layout: open-space living-room with dining area, open kitchen, bedroom, bathroom with shower, balcony.

There is quick access to the area and Herastrau Park, where you can enjoy not only a quiet promenade, surrounded by greenery, but also a glass of wine at one of the many terraces, restaurants, cafes, famous for their exclusivity.

Regarding the means of public transport, in the vicinity there is the Aurel Vlaicu metro station, with the M2 highway, but also the bus stations that surround the city.