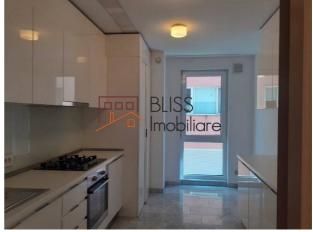

### Description

Spacious 2-bedroom apartment located in Aviatorilor area, Piața Charles de Gaulle.

# Close to the metro and Herastrau Park

It consists of 2 bedrooms, a spacious living room, an equipped and furnished kitchen, 2 bathrooms (one with bathtub, one with shower) and 2 balconies.

The apartment has a constructed area of 112 sqm, of which 107sqm usable area, being located on the 1st floor of a building with a height regime of 3B+Gf+5.

It also benefits from underfloor heating (in the living room, kitchen and hall), central heating, cellars - for hot or cold air, and an underground parking space.

| Property details                 |                   |
|----------------------------------|-------------------|
| Rooms no.                        | 3                 |
| Useable surface                  | 107m²             |
| Constructed surface              | 112m <sup>2</sup> |
| Apartment type                   | Apartment         |
| Type of rooms                    | Independent       |
| Type of comfort                  | Comfort 1         |
| Bedrooms no.                     | 2                 |
| Kitchens no.                     | 1                 |
| Bathrooms no.                    | 2                 |
| Building type                    | Block             |
|                                  |                   |
| Year built                       | 2015              |
| Year built<br>Config             | 2015<br>3S+P+5    |
|                                  |                   |
| Config                           | 3S+P+5            |
| Config<br>Floor                  | 3S+P+5<br>1       |
| Config<br>Floor<br>Balconies no. | 3S+P+5<br>1<br>2  |