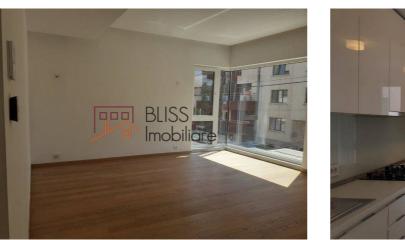

### Description

Spacious 2-bedroom apartment located in Aviatorilor area, Piața Charles de Gaulle.

# Close to the metro and Herastrau Park

It consists of 2 bedrooms, a spacious living room, an equipped and furnished kitchen, 2 bathrooms (one with bathtub, one with shower) and 2 balconies.

The apartment has a constructed area of 112 sqm, of which 107sqm usable area, being located on the 1st floor of a building with a height regime of 3B+Gf+5.

It also benefits from underfloor heating (in the living room, kitchen and hall), central heating, cellars - for hot or cold air, and an underground parking space.

| Property details                 |                   |
|----------------------------------|-------------------|
| Rooms no.                        | 3                 |
| Useable surface                  | 107m²             |
| Constructed surface              | 112m <sup>2</sup> |
| Apartment type                   | Apartment         |
| Type of rooms                    | Independent       |
| Type of comfort                  | Comfort 1         |
| Bedrooms no.                     | 2                 |
| Kitchens no.                     | 1                 |
| Bathrooms no.                    | 2                 |
| Building type                    | Block             |
|                                  |                   |
| Year built                       | 2015              |
| Year built<br>Config             | 2015<br>3S+P+5    |
|                                  |                   |
| Config                           | 3S+P+5            |
| Config<br>Floor                  | 3S+P+5<br>1       |
| Config<br>Floor<br>Balconies no. | 3S+P+5<br>1<br>2  |