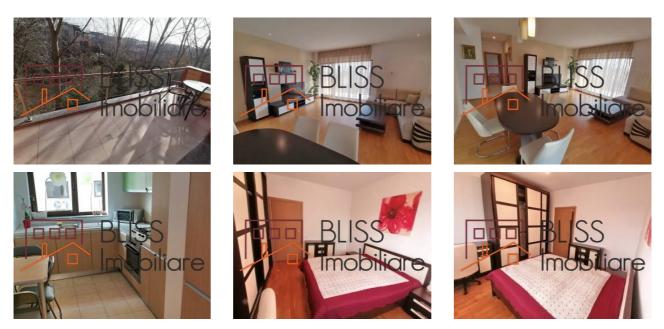

1   |
| Bedrooms no.                           | 2           |
| Kitchens no.                           | 1           |
| Bathrooms no.                          | 2           |
| Building type                          | Block       |
| Year built                             | 2010        |
| Config                                 | 1S+P+5      |
| Floor                                  | 2           |
| Balconies no.                          | 1           |
| State                                  | Finished    |
| Elevator                               | Yes         |
| Parking inside                         | 1           |
| Average cost of<br>utilities per month | 150.00 EUR  |

#### Amenities

式 Equipped kitchen 🔀 Dishwasher

💾 Furnished

Private heating

#### Location



#### Photos



BLISS Imobiliare © 2025