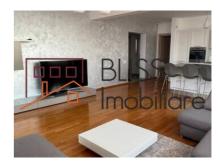

#### **Description**

Modern Apartment with Premium Features and Stunning Views

This spacious 170m² apartment offers an exceptional living experience with a thoughtfully designed layout:

- Open-plan living and kitchen area: 60m²
- Master bedroom: 20m²
- Bedroom 2: 15m<sup>2</sup>
- Bedroom 3: 18m<sup>2</sup>
- Bathrooms: 2 full bathrooms + 1 guest WC
- Terrace: 27m², perfect for relaxing or entertaining
- Additional spaces: Dressing room, hallways
- Parking: 3 spaces (2 in a secure garage + 1 exterior).

Located in a closed residential complex with spacious hallways, video surveillance, and top-notch security.

Premium features include:

- Luxury Rovere furniture
- Whirlpool AC

- Vaillant central heating system
- Electric blinds for windows
- Fully equipped kitchen with dishwasher and washing machine