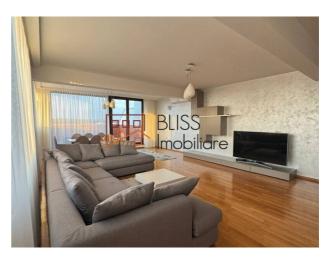

#### **Description**

Modern Apartment with Premium Features and Stunning Views

This spacious 170m² apartment offers an exceptional living experience with a thoughtfully designed layout:

- Open-plan living and kitchen area: 60m²
- Master bedroom: 20m²
- Bedroom 2: 15m<sup>2</sup>
- Bedroom 3: 18m<sup>2</sup>
- Bathrooms: 2 full bathrooms + 1 guest WC
- Terrace: 27m², perfect for relaxing or entertaining
- Additional spaces: Dressing room, hallways
- Parking: 3 spaces (2 in a secure garage + 1 exterior).

Located in a closed residential complex with spacious hallways, video surveillance, and top-notch security.

Premium features include:

- Luxury Rovere furniture
- Whirlpool AC

- Vaillant central heating system
- Electric blinds for windows
- Fully equipped kitchen with dishwasher and washing machine

Views: Enjoy breathtaking views of Stejarii Forest and Grivița Lake.

A true blend of comfort, style, and tranquility!