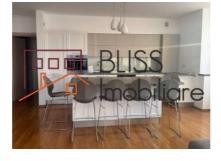

#### **Description**

Modern Apartment with Premium Features and Stunning Views

This spacious 170m² apartment offers an exceptional living experience with a thoughtfully designed layout:

- Open-plan living and kitchen area: 60m²
- Master bedroom: 20m²
- Bedroom 2: 15m<sup>2</sup>
- Bedroom 3: 18m<sup>2</sup>
- Bathrooms: 2 full bathrooms + 1 guest WC
- Terrace: 27m², perfect for relaxing or entertaining
- Additional spaces: Dressing room, hallways
- Parking: 3 spaces (2 in a secure garage + 1 exterior).

Located in a closed residential complex with spacious hallways, video surveillance, and top-notch security.

Premium features include:

- Luxury Rovere furniture
- Whirlpool AC

- Vaillant central heating system
- Electric blinds for windows
- Fully equipped kitchen with dishwasher and washing machine