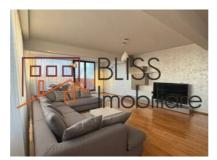

#### **Description**

Modern Apartment with Premium Features and Stunning Views

This spacious 170m² apartment offers an exceptional living experience with a thoughtfully designed layout:

- Open-plan living and kitchen area: 60m²
- Master bedroom: 20m²
- Bedroom 2: 15m<sup>2</sup>
- Bedroom 3: 18m<sup>2</sup>
- Bathrooms: 2 full bathrooms + 1 guest WC
- Terrace: 27m², perfect for relaxing or entertaining
- Additional spaces: Dressing room, hallways
- Parking: 3 spaces (2 in a secure garage + 1 exterior).

Located in a closed residential complex with spacious hallways, video surveillance, and top-notch security.

Premium features include:

- Luxury Rovere furniture
- Whirlpool AC

- Vaillant central heating system
- Electric blinds for windows
- Fully equipped kitchen with dishwasher and washing machine