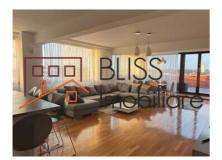

#### **Description**

Modern Apartment with Premium Features and Stunning Views

This spacious 170m² apartment offers an exceptional living experience with a thoughtfully designed layout:

- Open-plan living and kitchen area: 60m²
- Master bedroom: 20m²
- Bedroom 2: 15m<sup>2</sup>
- Bedroom 3: 18m<sup>2</sup>
- Bathrooms: 2 full bathrooms + 1 guest WC
- Terrace: 27m², perfect for relaxing or entertaining
- Additional spaces: Dressing room, hallways
- Parking: 3 spaces (2 in a secure garage + 1 exterior).

Located in a closed residential complex with spacious hallways, video surveillance, and top-notch security.

Premium features include:

- Luxury Rovere furniture
- Whirlpool AC

- Vaillant central heating system
- Electric blinds for windows
- Fully equipped kitchen with dishwasher and washing machine

Views: Enjoy breathtaking views of Stejarii Forest and Grivița Lake.

A true blend of comfort, style, and tranquility!