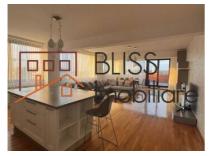

#### **Description**

Modern Apartment with Premium Features and Stunning Views

This spacious 170m² apartment offers an exceptional living experience with a thoughtfully designed layout:

- Open-plan living and kitchen area: 60m²
- Master bedroom: 20m²
- Bedroom 2: 15m<sup>2</sup>
- Bedroom 3: 18m<sup>2</sup>
- Bathrooms: 2 full bathrooms + 1 guest WC
- Terrace: 27m², perfect for relaxing or entertaining
- Additional spaces: Dressing room, hallways
- Parking: 3 spaces (2 in a secure garage + 1 exterior).

Located in a closed residential complex with spacious hallways, video surveillance, and top-notch security.

Premium features include:

- Luxury Rovere furniture
- Whirlpool AC

- Vaillant central heating system
- Electric blinds for windows
- Fully equipped kitchen with dishwasher and washing machine