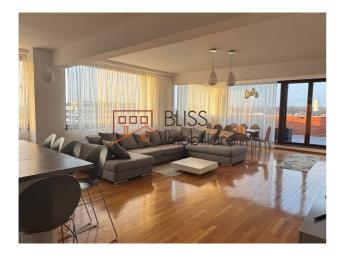

#### **Description**

Modern Apartment with Premium Features and Stunning Views

This spacious 170m² apartment offers an exceptional living experience with a thoughtfully designed layout:

- Open-plan living and kitchen area: 60m²
- Master bedroom: 20m²
- Bedroom 2: 15m<sup>2</sup>
- Bedroom 3: 18m<sup>2</sup>
- Bathrooms: 2 full bathrooms + 1 guest WC
- Terrace: 27m², perfect for relaxing or entertaining
- Additional spaces: Dressing room, hallways
- Parking: 3 spaces (2 in a secure garage + 1 exterior).

Located in a closed residential complex with spacious hallways, video surveillance, and top-notch security.

Premium features include:

- Luxury Rovere furniture
- Whirlpool AC

- Vaillant central heating system
- Electric blinds for windows
- Fully equipped kitchen with dishwasher and washing machine

Views: Enjoy breathtaking views of Stejarii Forest and Grivița Lake.

A true blend of comfort, style, and tranquility!