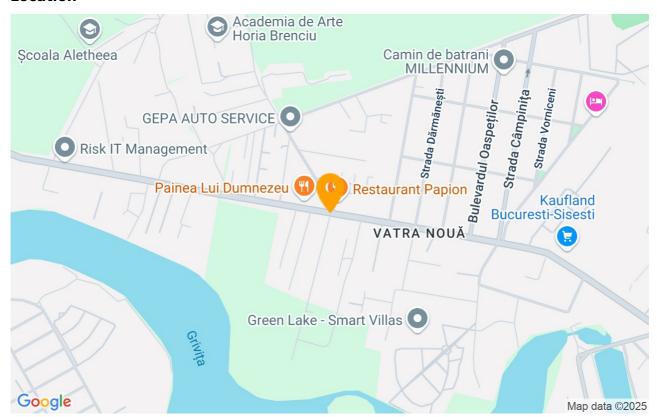

Type of rooms       | Independent         |  |  |
| Type of comfort     | Comfort 1           |  |  |
| Bedrooms no.        | 3                   |  |  |
| Kitchens no.        | 1                   |  |  |
| Bathrooms no.       | 3                   |  |  |
| Building type       | Block               |  |  |
| Year built          | 2014                |  |  |
| Config              | 1S+P+5              |  |  |
| Floor               | 5                   |  |  |
| Balconies no.       | 1                   |  |  |
| State               | Finished            |  |  |
| Elevator            | Yes                 |  |  |
| Parking inside      | 2                   |  |  |
| Parking outside     | 1                   |  |  |

### **Amenities**

Equipped kitchen Mishwasher Purnished

#### Location



#### **Photos**