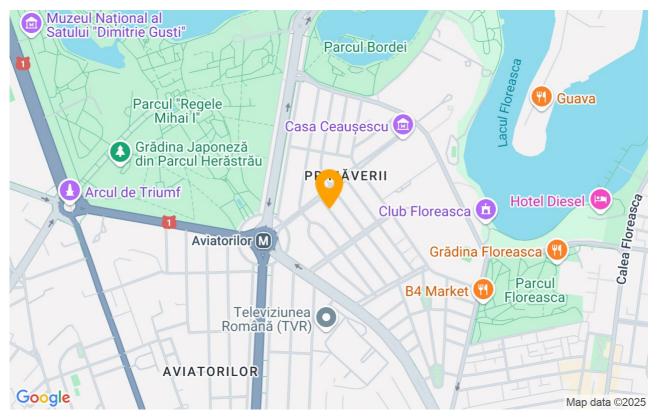

## Location

#### Advantages:

Exclusive area: Close to Herăstrău and Kiseleff parks

Quick access: Excellent connections to the city center and business districts

Premium amenities: Surrounded by top restaurants, cafés, and luxury shops