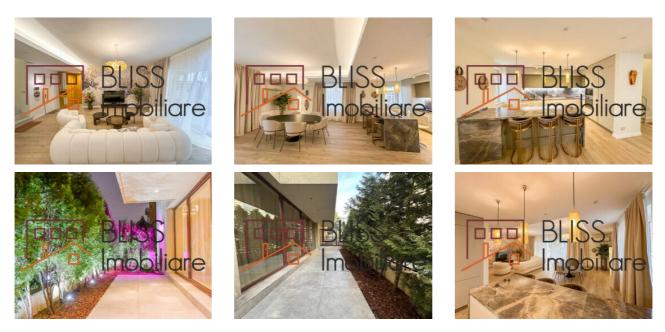

|
| Year renovated                         | 2010             |
| Config                                 | 1S+P+5           |
| Floor                                  | High Groundfloor |
| Balconies no.                          | 3                |
| State                                  | Finished         |
| Elevator                               | Yes              |
| Parking inside                         | 2                |
| Average cost of<br>utilities per month | 250.00 EUR       |

## Amenities

| <b>.</b> | Equipped kitchen | × | Dishwasher       | <b>188</b> 1 | Furnished |
|----------|------------------|---|------------------|--------------|-----------|
| ₽        | Building heating | * | Air conditioning |              |           |

## Location



#### Photos



BLISS Imobiliare © 2025