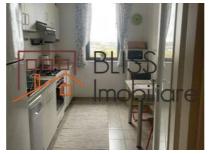

### Key Features:

- Space: 2 spacious rooms, renovated and finished with premium materials (parquet, tiles, ceramic).
- Utilities: Private central heating, underfloor heating, air conditioning, and individual metering systems for gas and heating.
- Amenities: Fully furnished and equipped kitchen with top-of-the-line appliances (dishwasher, washing machine, refrigerator, microwave, stove, extractor hood, vacuum cleaner). The apartment also includes a terrace and a storage unit in the basement.
- Safety: Secure metal entrance door, PVC double-glazed windows, smoke detectors, video intercom, and remote-controlled car access.

# **Amenities**

Equipped kitchen Mishwasher Purnished