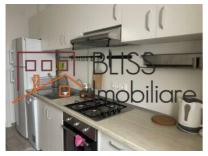

### Key Features:

- Space: 2 spacious rooms, renovated and finished with premium materials (parquet, tiles, ceramic).
- Utilities: Private central heating, underfloor heating, air conditioning, and individual metering systems for gas and heating.
- Amenities: Fully furnished and equipped kitchen with top-of-the-line appliances (dishwasher, washing machine, refrigerator, microwave, stove, extractor hood, vacuum cleaner). The apartment also includes a terrace and a storage unit in the basement.
- Safety: Secure metal entrance door, PVC double-glazed windows, smoke detectors, video intercom, and remote-controlled car access.

# **Amenities**

Equipped kitchen Mishwasher Purnished