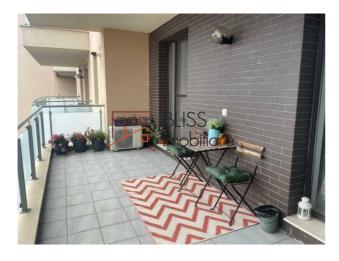

### Key Features:

- Space: 2 spacious rooms, renovated and finished with premium materials (parquet, tiles, ceramic).
- Utilities: Private central heating, underfloor heating, air conditioning, and individual metering systems for gas and heating.
- Amenities: Fully furnished and equipped kitchen with top-of-the-line appliances (dishwasher, washing machine, refrigerator, microwave, stove, extractor hood, vacuum cleaner). The apartment also includes a terrace and a storage unit in the basement.
- Safety: Secure metal entrance door, PVC double-glazed windows, smoke detectors, video intercom, and remote-controlled car access.

#### City Point Complex Amenities:

• Above-ground parking space included.

- 24/7 security and professional management system.
- Landscaped green spaces and a children's playground.
- Modern elevator and thermally insulated building for enhanced energy efficiency.
- Quiet environment, ideal for families or professionals.