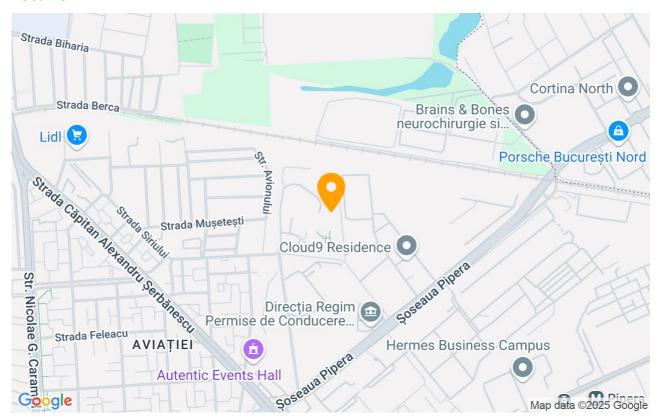

--------|
| Useable surface       | 55m²             |
| Apartment type        | Apartment        |
| Type of rooms         | Semi-independent |
| Type of comfort       | Comfort 1        |
| Bedrooms no.          | 1                |
| Kitchens no.          | 1                |
| Bathrooms no.         | 1                |
| Building type         | Block            |
| Year built            | 2017             |
| Config                | 1S+P+8           |
| Floor                 | 6                |
| Balconies no.         | 1                |
| State                 | Finished         |
| Elevator              | Yes              |
| Parking outside       | 1                |
| Earthquake risk class | Unclassified     |

# **Amenities**

Equipped kitchen Mishwasher Purnished

## Location



#### **Photos**