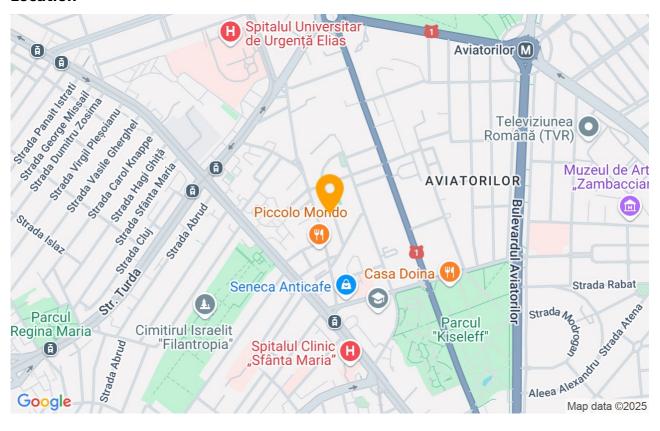

| 250m²      |
| Constructed surface                 | 350m²      |
| Bedrooms no.                        | 4          |
| Kitchens no.                        | 2          |
| Bathrooms no.                       | 4          |
| Building type                       | Villa      |
| Year built                          | 1926       |
| Year renovated                      | 2017       |
| Balconies no.                       | 1          |
| State                               | Finished   |
| Total land                          | 200m²      |
| Print                               | 60m²       |
| Courtyard                           | 140m²      |
| Parking outside                     | 2          |
| Average cost of utilities per month | 120.00 EUR |

# **Amenities**

### Location



#### **Photos**