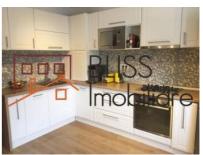

#### **Functional and Elegant Ground Floor**

- **Closed Kitchen:** Offers ample space for cooking with the desired privacy, separated from the rest of the house.
- **Spacious Living Room:** The living room is bright and welcoming, ideal for family relaxation and socializing.
- **Guest Bathroom:** The ground floor has a convenient and easily accessible bathroom.
- **Multifunctional Room:** Additional ground floor space can be used for storage, as a workspace, fitness area, or dedicated laundry room, offering flexibility in its use.