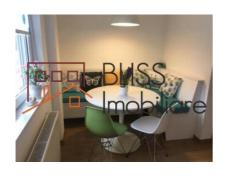

#### **Functional and Elegant Ground Floor**

- **Closed Kitchen:** Offers ample space for cooking with the desired privacy, separated from the rest of the house.
- **Spacious Living Room:** The living room is bright and welcoming, ideal for family relaxation and socializing.
- **Guest Bathroom:** The ground floor has a convenient and easily accessible bathroom.
- **Multifunctional Room:** Additional ground floor space can be used for storage, as a workspace, fitness area, or dedicated laundry room, offering flexibility in its use.