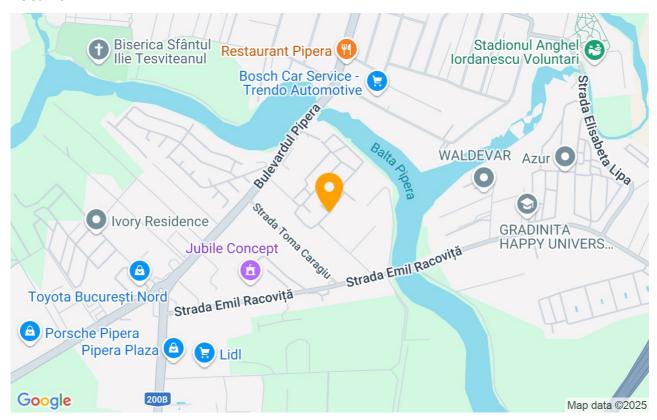

y. Nearby green spaces and parks make it perfect for walks and outdoor recreational activities.

# **Property details**

| Rooms no.             | 4            |
|-----------------------|--------------|
| Useable surface       | 115m²        |
| Bedrooms no.          | 2            |
| Kitchens no.          | 1            |
| Bathrooms no.         | 2            |
| Building type         | House        |
| Year built            | 2008         |
| State                 | Finished     |
| Total land            | 250m²        |
| Print                 | 70m²         |
| Courtyard             | 180m²        |
| Parking inside        | 3            |
| Earthquake risk class | Unclassified |

# **Amenities**

Equipped kitchen Mishwasher Furnished

Private heating Air conditioning

### Location



#### **Photos**