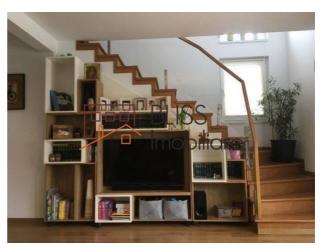

#### **Rest and Storage Areas Upstairs**

- **Two Bedrooms:** The upstairs area is dedicated to rest, with two bright and comfortable bedrooms, perfect for both parents and children.
- **Modern Bathroom:** The upstairs bathroom is spacious and functional, providing necessary comfort for the **entire family.**
- **Storage Room and Attic:** For extra storage, the villa includes a storage room and an attic, ideal for seasonal items or personal belongings.