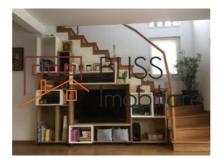

#### **Rest and Storage Areas Upstairs**

- **Two Bedrooms:** The upstairs area is dedicated to rest, with two bright and comfortable bedrooms, perfect for both parents and children.
- **Modern Bathroom:** The upstairs bathroom is spacious and functional, providing necessary comfort for the **entire family.**
- **Storage Room and Attic:** For extra storage, the villa includes a storage room and an attic, ideal for seasonal items or personal belongings.