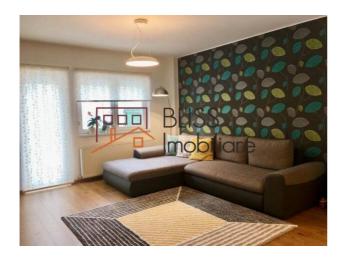

#### **Functional and Elegant Ground Floor**

- **Closed Kitchen:** Offers ample space for cooking with the desired privacy, separated from the rest of the house.
- **Spacious Living Room:** The living room is bright and welcoming, ideal for family relaxation and socializing.
- **Guest Bathroom:** The ground floor has a convenient and easily accessible bathroom.
- **Multifunctional Room:** Additional ground floor space can be used for storage, as a workspace, fitness area, or dedicated laundry room, offering flexibility in its use.