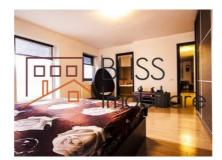

# **Property details**

| Rooms no.             | 2            |
|-----------------------|--------------|
| Constructed surface   | 110m²        |
| Apartment type        | Apartment    |
| Type of comfort       | Comfort 1    |
| Bedrooms no.          | 1            |
| Kitchens no.          | 1            |
| Bathrooms no.         | 2            |
| Building type         | Block        |
| Year built            | 2009         |
| Config                | P+13         |
| Floor                 | 13           |
| Balconies no.         | 1            |
| State                 | Finished     |
| Elevator              | Yes          |
| Parking inside        | 1            |
| Parking outside       | 1            |
| Storage no.           | 1            |
| Earthquake risk class | Unclassified |

## **Amenities**

Equipped kitchen Misher Dishwasher Furnished

Private heating Suitable for office Air conditioning