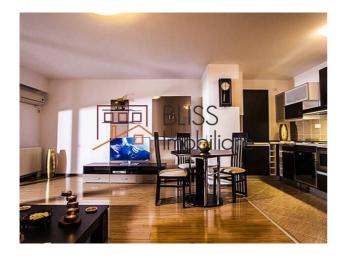

# **Property details**

| Rooms no.             | 2            |
|-----------------------|--------------|
| Constructed surface   | 110m²        |
| Apartment type        | Apartment    |
| Type of comfort       | Comfort 1    |
| Bedrooms no.          | 1            |
| Kitchens no.          | 1            |
| Bathrooms no.         | 2            |
| Building type         | Block        |
| Year built            | 2009         |
| Config                | P+13         |
| Floor                 | 13           |
| Balconies no.         | 1            |
| State                 | Finished     |
| Elevator              | Yes          |
| Parking inside        | 1            |
| Parking outside       | 1            |
| Storage no.           | 1            |
| Earthquake risk class | Unclassified |

## **Amenities**

Equipped kitchen Misher Dishwasher Furnished

Private heating Suitable for office Air conditioning