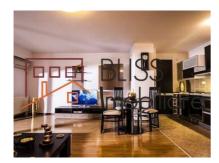

# **Property details**

| Rooms no.             | 2            |
|-----------------------|--------------|
| Constructed surface   | 110m²        |
| Apartment type        | Apartment    |
| Type of comfort       | Comfort 1    |
| Bedrooms no.          | 1            |
| Kitchens no.          | 1            |
| Bathrooms no.         | 2            |
| Building type         | Block        |
| Year built            | 2009         |
| Config                | P+13         |
| Floor                 | 13           |
| Balconies no.         | 1            |
| State                 | Finished     |
| Elevator              | Yes          |
| Parking inside        | 1            |
| Parking outside       | 1            |
| Storage no.           | 1            |
| Earthquake risk class | Unclassified |

## **Amenities**

Equipped kitchen Misher Dishwasher Furnished

Private heating Suitable for office Air conditioning