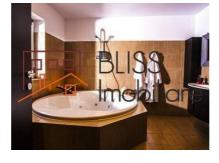

e        | Apartment    |
| Type of comfort       | Comfort 1    |
| Bedrooms no.          | 1            |
| Kitchens no.          | 1            |
| Bathrooms no.         | 2            |
| Building type         | Block        |
| Year built            | 2009         |
| Config                | P+13         |
| Floor                 | 13           |
| Balconies no.         | 1            |
| State                 | Finished     |
| Elevator              | Yes          |
| Parking inside        | 1            |
| Parking outside       | 1            |
| Storage no.           | 1            |
| Earthquake risk class | Unclassified |

## **Amenities**

Equipped kitchen Misher Dishwasher Furnished

Private heating Suitable for office Air conditioning

#### Location



#### **Photos**