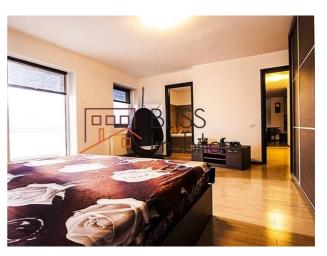

# **Property details**

| Rooms no.             | 2            |
|-----------------------|--------------|
| Constructed surface   | 110m²        |
| Apartment type        | Apartment    |
| Type of comfort       | Comfort 1    |
| Bedrooms no.          | 1            |
| Kitchens no.          | 1            |
| Bathrooms no.         | 2            |
| Building type         | Block        |
| Year built            | 2009         |
| Config                | P+13         |
| Floor                 | 13           |
| Balconies no.         | 1            |
| State                 | Finished     |
| Elevator              | Yes          |
| Parking inside        | 1            |
| Parking outside       | 1            |
| Storage no.           | 1            |
| Earthquake risk class | Unclassified |

## **Amenities**

Equipped kitchen Misher Dishwasher Furnished

Private heating Suitable for office Air conditioning