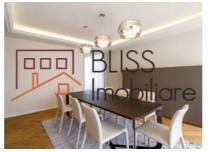

#### **Description**

Luxurious apartment with 3 bedrooms and an usable living area of 239sgm with the following layout:

- Large 80m2 living room
- dining area with access to the large terrace
- fully equipped kitchen
- quests toilet
- two bedrooms with shared bathroom
- a bedroom with a bathroom and a walk in dressing
- terrace of 15sqm
- balconies of 14sqm