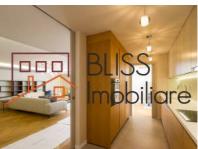

#### **Description**

Luxurious apartment with 3 bedrooms and an usable living area of 239sgm with the following layout:

- Large 80m2 living room
- dining area with access to the large terrace
- fully equipped kitchen
- quests toilet
- two bedrooms with shared bathroom
- a bedroom with a bathroom and a walk in dressing
- terrace of 15sqm
- balconies of 14sqm