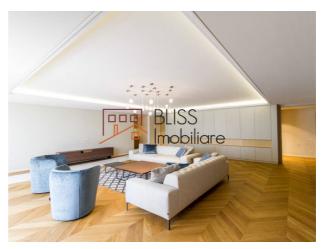

#### **Description**

Luxurious apartment with 3 bedrooms and an usable living area of 239sgm with the following layout:

- Large 80m2 living room
- dining area with access to the large terrace
- fully equipped kitchen
- quests toilet
- two bedrooms with shared bathroom
- a bedroom with a bathroom and a walk in dressing
- terrace of 15sqm
- balconies of 14sqm

# **Property details**

| Rooms no.           | 4           |
|---------------------|-------------|
| Useable surface     | 239m²       |
| Constructed surface | 268m²       |
| Apartment type      | Apartment   |
| Type of rooms       | Independent |
| Type of comfort     | Deluxe      |
| Bedrooms no.        | 3           |
| Kitchens no.        | 1           |
| Bathrooms no.       | 3           |
| Building type       | Block       |
| Year built          | 2008        |
| Year renovated      | 2017        |
| Config              | 1S+P+4      |
| Floor               | 1           |
| Balconies no.       | 1           |
| State               | Finished    |
| Elevator            | Yes         |
| Parking inside      | 2           |