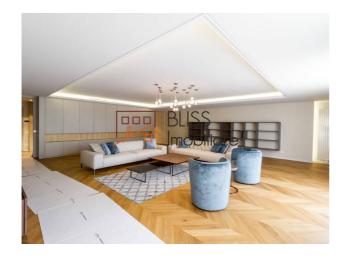

#### **Description**

Luxurious apartment with 3 bedrooms and an usable living area of 239sgm with the following layout:

- Large 80m2 living room
- dining area with access to the large terrace
- fully equipped kitchen
- quests toilet
- two bedrooms with shared bathroom
- a bedroom with a bathroom and a walk in dressing
- terrace of 15sqm
- balconies of 14sqm

# **Property details**

| Rooms no.           | 4           |
|---------------------|-------------|
| Useable surface     | 239m²       |
| Constructed surface | 268m²       |
| Apartment type      | Apartment   |
| Type of rooms       | Independent |
| Type of comfort     | Deluxe      |
| Bedrooms no.        | 3           |
| Kitchens no.        | 1           |
| Bathrooms no.       | 3           |
| Building type       | Block       |
| Year built          | 2008        |
| Year renovated      | 2017        |
| Config              | 1S+P+4      |
| Floor               | 1           |
| Balconies no.       | 1           |
| State               | Finished    |
| Elevator            | Yes         |
| Parking inside      | 2           |