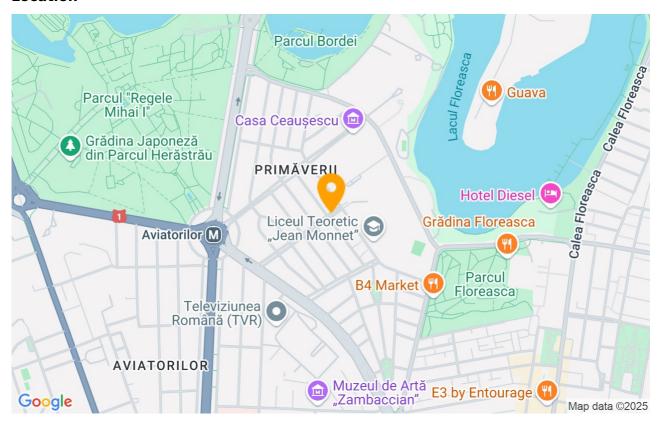

endent |
| Type of comfort     | Deluxe      |
| Bedrooms no.        | 3           |
| Kitchens no.        | 1           |
| Bathrooms no.       | 3           |
| Building type       | Block       |
| Year built          | 2008        |
| Year renovated      | 2017        |
| Config              | 1S+P+4      |
| Floor               | 1           |
| Balconies no.       | 1           |
| State               | Finished    |
| Elevator            | Yes         |
| Parking inside      | 2           |

# **Amenities**

| <u></u> | Equipped kitchen | × | Dishwasher | 100 | Furnished ( Willing to take out |
|---------|------------------|---|------------|-----|---------------------------------|
|         |                  |   |            | )   |                                 |

### Location



#### **Photos**