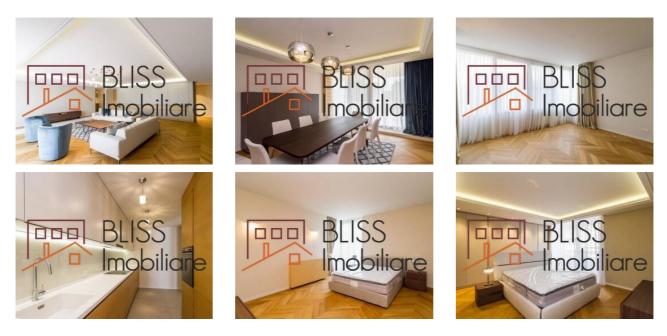

## Description

BLISS Imobiliare presents a 3-bedroom apartment, luxuriously furnished, detached, located on the 2nd floor of a 4-story building in the Primaverii area.

It has a usable area of 239 sqm, and is divided into 3 bedrooms, spacious living room, dining room, 3 bathrooms, kitchen, to which is added a 15 sqm furnished terrace and a 14 sqm balcony.

The apartment has quality equipment and finishes, with multiple facilities, such as air conditioning and thermostats, its own central heating system, with heating system, radiators, floor convectors, thermostats, marble/ceramic veneers, parquet/marble floors, doors, etc.