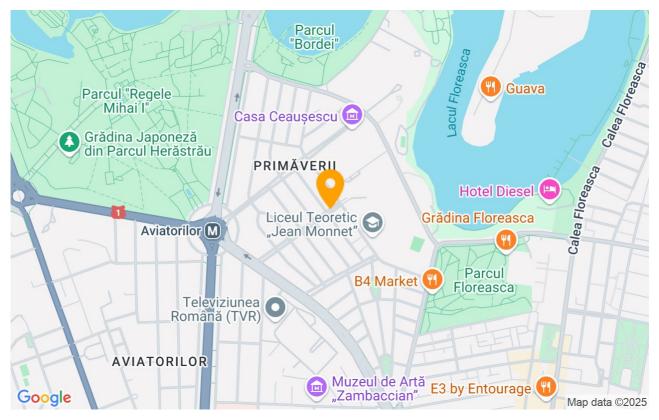

Those who wish to be residents of the Primaverii area can enjoy parks such as Parcul Herastrau or Parcul Floreasca, located 7 minutes on foot, and Parcul Kiseleff 15 minutes away, completely landscaped by landscape architects, with special playgrounds for children and modern lighting system. These parks facilitate and encourage outdoor sports and relaxation activities, being a safe and wonderful environment for families with children. In addition, in Parcul Floreasca there is also a swimming pool designed for relaxation and spending free time. Apart from the parks, in this area you can find various French stores with luxury products, supermarkets, bank branches, and boutiques and clothes showrooms, and not only that, perfect for those who want to renew their wardrobe or - and buy cosmetics and interior decorations.

In this area it is easy to get around with the help of public transport. The area is served by buses 331, 331B 301, 131, 282, 335, 343, and the Aviatorilor metro station is only a 7-minute walk away.

| Property details    |             |
|---------------------|-------------|
| Rooms no.           | 4           |
| Useable surface     | 239m²       |
| Constructed surface | 268m²       |
| Apartment type      | Apartment   |
| Type of rooms       | Independent |
| Type of comfort     | Deluxe      |
| Bedrooms no.        | 3           |
| Kitchens no.        | 1           |
| Bathrooms no.       | 3           |
| Building type       | Block       |
| Year built          | 2008        |
| Year renovated      | 2017        |
| Config              | 1S+P+4      |
| Floor               | 2           |
| Balconies no.       | 2           |
| State               | Finished    |
| Elevator            | Yes         |
| Parking inside      | 1           |