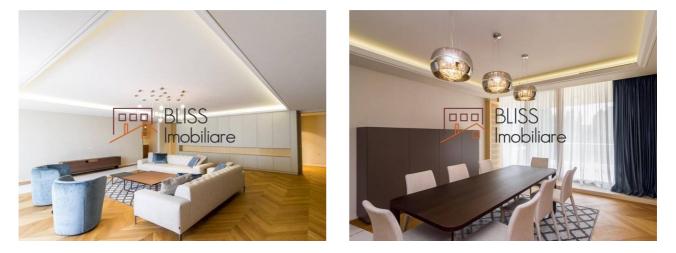

## Description

BLISS Imobiliare presents a 3-bedroom apartment, luxuriously furnished, detached, located on the 2nd floor of a 4-story building in the Primaverii area.

It has a usable area of 239 sqm, and is divided into 3 bedrooms, spacious living room, dining room, 3 bathrooms, kitchen, to which is added a 15 sqm furnished terrace and a 14 sqm balcony.

The apartment has quality equipment and finishes, with multiple facilities, such as air conditioning and thermostats, its own central heating system, with heating system, radiators, floor convectors, thermostats, marble/ceramic veneers, parquet/marble floors, doors, etc.