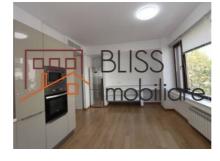

### **Description**

Discover this exceptional 3-bedroom apartment located in the prestigious Kiseleff area. Unfurnished, with generous spaces and premium finishes, this residence offers the perfect canvas for you to create your dream home in one of Bucharest's most sought-after neighborhoods.

# 24/7 Security and CCTV System

The apartment boasts spacious rooms, elegantly designed with high-quality materials and meticulous attention to detail. The large windows allow natural light to flood the space, creating a bright and inviting atmosphere. The open layout enhances the sense of space and flow, making it ideal for both comfortable living and stylish entertaining.

### **Amenities**

Equipped kitchen

> Dishwasher

Not furnished

Building heating

☆ Air conditioning