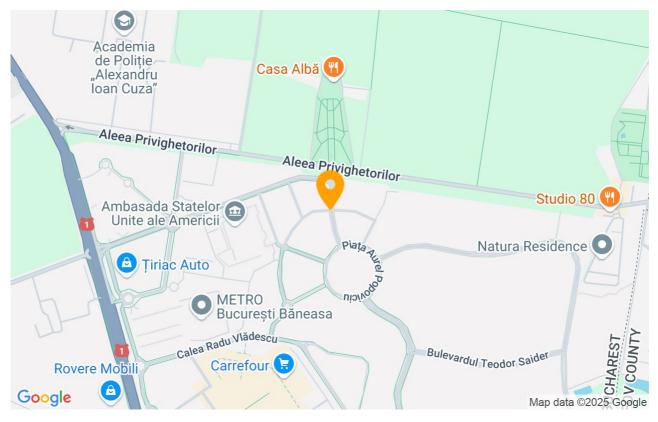

rt     | Comfort 1   |
| Bedrooms no.        | 2           |
| Kitchens no.        | 1           |
| Bathrooms no.       | 2           |
| Building type       | Block       |
| Year built          | 2010        |
| Config              | 1S+P+4      |
| Floor               | 1           |
| Balconies no.       | 1           |
| State               | Finished    |
| Elevator            | Yes         |
| Parking inside      | 2           |
| Storage no.         | 1           |

## Amenities

| 式 Equipped kitchen | <b> </b> | Furnished (Willing to take out | <b>.</b> | Building heating |
|--------------------|----------|--------------------------------|----------|------------------|
|                    | )        |                                | *        | Air conditioning |

### Location



### Photos



BLISS Imobiliare © 2025