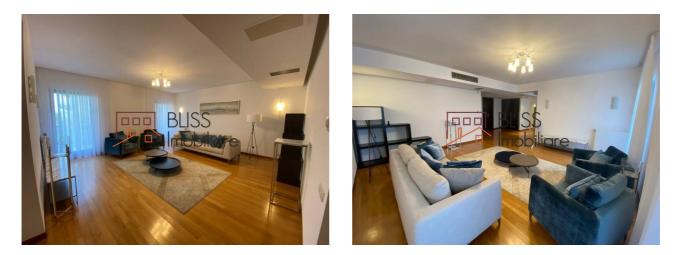

### Description

Discover this furnished 2-bedroom apartment in the Baneasa Mall area, situated on the 1st floor of a 5-story building (1/S+P+4E). It features 2 underground parking spaces and a storage unit. With a total area of 125 sqm and a 32 sqm terrace, this apartment offers a spacious living room with dining area and balcony access, a fully equipped kitchen, two bedrooms (one with a dressing room), two bathrooms, and an additional balcony. Quality amenities include air conditioning/thermostats, central heating with thermostats and radiators, and elegant finishes such as marble cladding, parquet/marble floors, and thermal-insulated windows. With thermal efficiency class A and separately metered utilities (gas, water, electricity), this apartment represents an ideal living space in a prime location.

# Equipped with Quality Finishes and Spacious Layout

The property benefits from a strategic location with easy access to main roads and public transport.

With one of the largest shopping centers in Bucharest nearby, you'll enjoy quick access to a variety of shops, restaurants, cinemas, and leisure facilities. It's the perfect place for shopping, entertainment, and socializing.