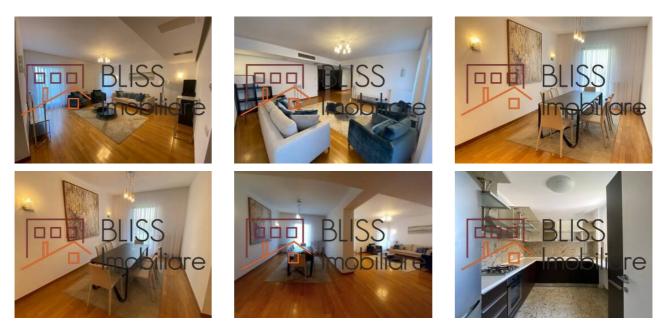

rt 1   |
| Bedrooms no.        | 2           |
| Kitchens no.        | 1           |
| Bathrooms no.       | 2           |
| Building type       | Block       |
| Year built          | 2010        |
| Config              | 1S+P+4      |
| Floor               | 1           |
| Balconies no.       | 1           |
| State               | Finished    |
| Elevator            | Yes         |
| Parking inside      | 2           |
| Storage no.         | 1           |

## Amenities

| 式 Equipped kitchen | <b> </b> | Furnished (Willing to take out | <b>.</b> | Building heating |
|--------------------|----------|--------------------------------|----------|------------------|
|                    | )        |                                | *        | Air conditioning |

### Location



### Photos



BLISS Imobiliare © 2025