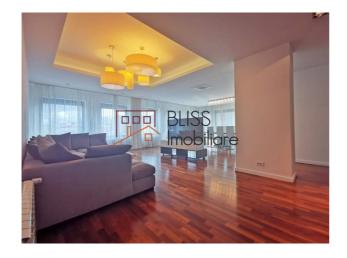

# Roof terrace with outdoor swimming pool for the residents

Luxury modern 4-bedroom apartment in one of the most high-end buildings in the premium and exclusive Kiseleff | Aviatorilor area. The exclusivity is completed with the roof terrace with outdoor swimming pool for the residents of this building.

The apartment is situated on the 2nd floor. The property consists of 4 bedrooms, very spacious livingroom, completely furnished and equipped kitchen, 4 bathrooms and a balcony. All materials and finishing are of the highest quality which you will find back in the wooden flooring, type of doors, large windows and high-end furniture. The property is completely furnished and equipped.

This apartment benefits of outdoor spaces (the rooftop terrace and the balcony), that offer a relaxation area with a beautiful view of the whole neighbourhood.

Two underground parking places are specially reserved for the residents of this beautiful apartment. Other benefits of this location: