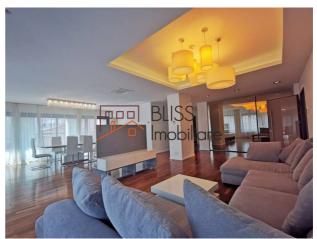

# Roof terrace with outdoor swimming pool for the residents

Luxury modern 4-bedroom apartment in one of the most high-end buildings in the premium and exclusive Kiseleff | Aviatorilor area. The exclusivity is completed with the roof terrace with outdoor swimming pool for the residents of this building.

The apartment is situated on the 2nd floor. The property consists of 4 bedrooms, very spacious livingroom, completely furnished and equipped kitchen, 4 bathrooms and a balcony. All materials and finishing are of the highest quality which you will find back in the wooden flooring, type of doors, large windows and high-end furniture. The property is completely furnished and equipped.

This apartment benefits of outdoor spaces (the rooftop terrace and the balcony), that offer a relaxation area with a beautiful view of the whole neighbourhood.

Two underground parking places are specially reserved for the residents of this beautiful apartment. Other benefits of this location: