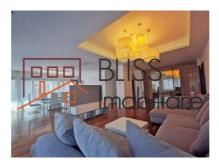

The apartment is situated on the 2nd floor. The property consists of 4 bedrooms, very spacious livingroom, completely furnished and equipped kitchen, 4 bathrooms and a balcony. All materials and finishing are of the highest quality which you will find back in the wooden flooring, type of doors, large windows and high-end furniture. The property is completely furnished and equipped.

This apartment benefits of outdoor spaces (the rooftop terrace and the balcony), that offer a relaxation area with a beautiful view of the whole neighbourhood.

Two underground parking places are specially reserved for the residents of this beautiful apartment. Other benefits of this location: