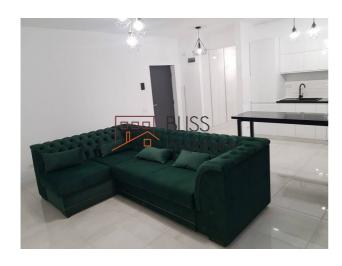

# 1 bedroom apartment close to green areas in Sisesti Neighbourhood

Apartment with underground parking in the building.

The apartment is for first rent, has premium finishes, new modern furniture, equipped kitchen with dishwasher, underfloor heating, central heating, air conditioning in each room, dishwasher, washing machine, video intercom.