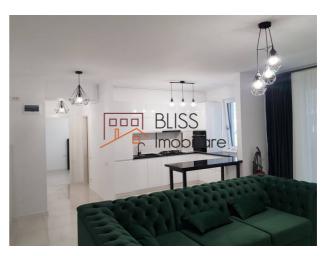

# 1 bedroom apartment close to green areas in Sisesti Neighbourhood

Apartment with underground parking in the building.

The apartment is for first rent, has premium finishes, new modern furniture, equipped kitchen with dishwasher, underfloor heating, central heating, air conditioning in each room, dishwasher, washing machine, video intercom.