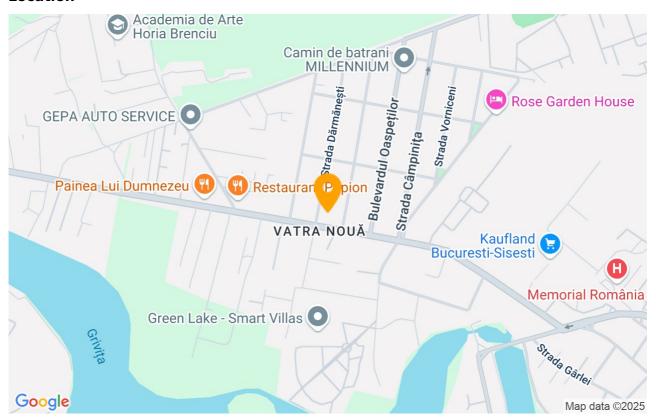

Located in the north of Bucharest, in a dynamic area, which is experiencing a continuous development, with numerous office buildings, ongoing projects and Baneasa Mall but also near Padurea Baneasa and Baneasa Lake.

### Location