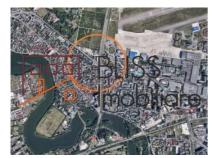

# Land for sale 2,750 m<sup>2</sup> near Baneasa Aeoroport, Sector 1, Bucharest

Paneasa Aerogarii, Bucharest

Price on demand 800 EUR / m<sup>2</sup>

Web Reference #900019

https://blissimobiliare.ro/index.php/en/land-for-sale-herastrau-nordului-bucharest-900019 (https://blissimobiliare.ro/index.php/en/land-for-sale-herastrau-nordului-bucharest-900019)

### **Description**

LAND OF 2750 MP IN BANEASA - SECTOR 1, BUCHAREST.

The land is located in the north area, opposite to Baneasa airport. It consists of two lots, one of 2500 sqm and the other of 250 sqm and has an opening on the boulevard of  $\sim 21$  ml

Destinations: hotel, commercial, office, residential, hospital

The future construction will have a maximum height of GF + 3 on the street and GF + 2 in the rear area of the plot.

Neighborhoods: Banca Transilvania headquarter, Baneasa airport, Regina Maria hospital, Private scools & kindergardens, DN1, Baneasa shopping city, IKEA, RATB

### Location