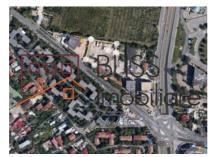

# Land for sale 2,750 m<sup>2</sup> near Baneasa Aeoroport, Sector 1, Bucharest

Paneasa Aerogarii, Bucharest

Price on demand 800 EUR / m<sup>2</sup>

Web Reference #900019

https://blissimobiliare.ro/index.php/en/land-for-sale-herastrau-nordului-bucharest-900019 (https://blissimobiliare.ro/index.php/en/land-for-sale-herastrau-nordului-bucharest-900019)

### **Description**

LAND OF 2750 MP IN BANEASA - SECTOR 1, BUCHAREST.

The land is located in the north area, opposite to Baneasa airport. It consists of two lots, one of 2500 sqm and the other of 250 sqm and has an opening on the boulevard of  $\sim 21$  ml

Destinations: hotel, commercial, office, residential, hospital

The future construction will have a maximum height of GF + 3 on the street and GF + 2 in the rear area of the plot.

Neighborhoods: Banca Transilvania headquarter, Baneasa airport, Regina Maria hospital, Private scools & kindergardens, DN1, Baneasa shopping city, IKEA, RATB

### Location