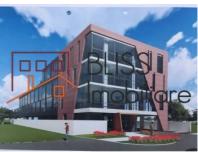

### **Description**

LAND OF 2750 MP IN BANEASA - SECTOR 1, BUCHAREST.

The land is located in the north area, opposite to Baneasa airport. It consists of two lots, one of 2500 sqm and the other of 250 sqm and has an opening on the boulevard of  $\sim 21$  ml

Destinations: hotel, commercial, office, residential, hospital

The future construction will have a maximum height of GF + 3 on the street and GF + 2 in the rear area of the plot.

Neighborhoods: Banca Transilvania headquarter, Baneasa airport, Regina Maria hospital, Private scools & kindergardens, DN1, Baneasa shopping city, IKEA, RATB