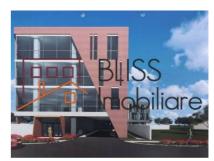

### **Description**

LAND OF 2750 MP IN BANEASA - SECTOR 1, BUCHAREST.

The land is located in the north area, opposite to Baneasa airport. It consists of two lots, one of 2500 sqm and the other of 250 sqm and has an opening on the boulevard of  $\sim 21$  ml

Destinations: hotel, commercial, office, residential, hospital

The future construction will have a maximum height of GF + 3 on the street and GF + 2 in the rear area of the plot.

Neighborhoods: Banca Transilvania headquarter, Baneasa airport, Regina Maria hospital, Private scools & kindergardens, DN1, Baneasa shopping city, IKEA, RATB