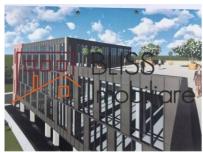

Destinations: hotel, commercial, office, residential, hospital

The future construction will have a maximum height of GF + 3 on the street and GF + 2 in the rear area of the plot.

Neighborhoods: Banca Transilvania headquarter, Baneasa airport, Regina Maria hospital, Private scools & kindergardens, DN1, Baneasa shopping city, IKEA, RATB