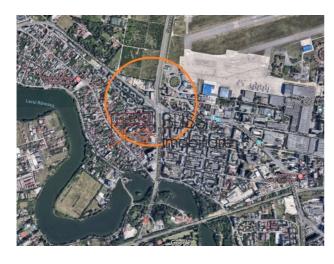

### **Description**

LAND OF 2750 MP IN BANEASA - SECTOR 1, BUCHAREST.

The land is located in the north area, opposite to Baneasa airport. It consists of two lots, one of 2500 sqm and the other of 250 sqm and has an opening on the boulevard of  $\sim 21$  ml

Destinations: hotel, commercial, office, residential, hospital

The future construction will have a maximum height of GF + 3 on the street and GF + 2 in the rear area of the plot.

Neighborhoods: Banca Transilvania headquarter, Baneasa airport, Regina Maria hospital, Private scools & kindergardens, DN1, Baneasa shopping city, IKEA, RATB