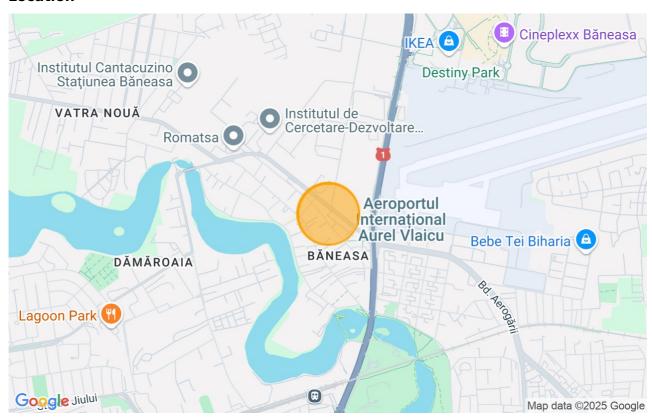

GF + 3 on the street and GF + 2 in the rear area of the plot.

Neighborhoods: Banca Transilvania headquarter, Baneasa airport, Regina Maria hospital, Private scools & kindergardens, DN1, Baneasa shopping city, IKEA, RATB

Facilities: All utilities are on the street

On the 250sqm land, there are two demolition hall buildings.

For more details and informations, we are at your disposal.

#### **Land details**

| Land type                | Constructible land |
|--------------------------|--------------------|
| Size                     | 2,750 m²           |
| Land usage coefficient   | 2.2                |
| Percentage of occupation | 50%                |
| Street openings          | 21 m               |
| Protected area           | No                 |

### **Utilities**



### Location



## **Photos**













BLISS Imobiliare © 2025