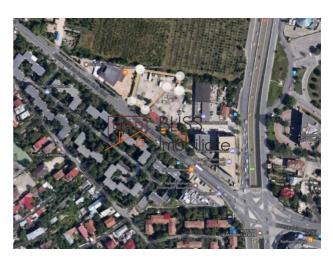

### **Description**

LAND OF 2750 MP IN BANEASA - SECTOR 1, BUCHAREST.

The land is located in the north area, opposite to Baneasa airport. It consists of two lots, one of 2500 sqm and the other of 250 sqm and has an opening on the boulevard of  $\sim 21$  ml

Destinations: hotel, commercial, office, residential, hospital

The future construction will have a maximum height of GF + 3 on the street and GF + 2 in the rear area of the plot.

Neighborhoods: Banca Transilvania headquarter, Baneasa airport, Regina Maria hospital, Private scools & kindergardens, DN1, Baneasa shopping city, IKEA, RATB