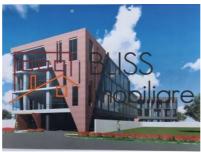

Destinations: hotel, commercial, office, residential, hospital

The future construction will have a maximum height of GF + 3 on the street and GF + 2 in the rear area of the plot.

Neighborhoods: Banca Transilvania headquarter, Baneasa airport, Regina Maria hospital, Private scools & kindergardens, DN1, Baneasa shopping city, IKEA, RATB