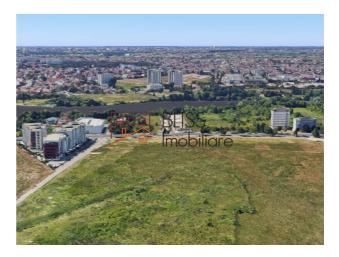

#### **Description**

5,045 sqm development site with lake access, located on Gheorghe lonescu Sisesti street, sector 1 Bucharest, with a 31m street frontage.

# Excellent for residential, commercial and mixed development

The land is included partially in subzone M2 - mixed subzone, CUT-3, POT -70% and partially in V4 - green area for water protection, CUT max 0.2 POT max 15%. Functional uses allowed in the V4 area are small constructiones for rest & leisure, low platforms, road and pedestrian traffic.

Minutes away from shopping, private schools & hospitals. All utilities are at the border of the land.