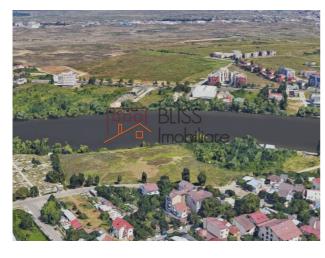

#### **Description**

5,045 sqm development site with lake access, located on Gheorghe lonescu Sisesti street, sector 1 Bucharest, with a 31m street frontage.

# Excellent for residential, commercial and mixed development

The land is included partially in subzone M2 - mixed subzone, CUT-3, POT -70% and partially in V4 - green area for water protection, CUT max 0.2 POT max 15%. Functional uses allowed in the V4 area are small constructiones for rest & leisure, low platforms, road and pedestrian traffic.

Minutes away from shopping, private schools & hospitals. All utilities are at the border of the land.