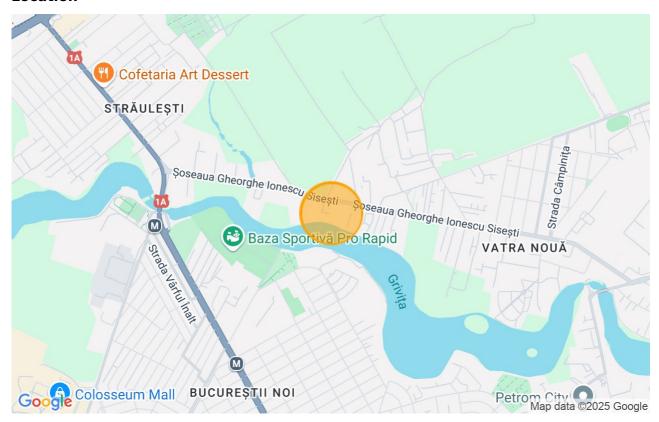

qm in the M2 area. Maximum buildable area on the ground ~ 2,450 sqm. Developed buildable area ~ 10,500sqm
- 1,500 sqm in the V4 area of the land area. Maximum buildable area on the ground 225 sqm.
   Developed buildable area ~ 300sqm

Minutes away from shopping, private schools & hospitals. All utilities are at the border of the land.

#### **Land details**

| Land type                | Constructible land |
|--------------------------|--------------------|
| Size                     | 5,045 m²           |
| Land usage coefficient   | 3                  |
| Percentage of occupation | 70%                |
| Street openings          | 31 m               |
| Road type                | Asphalt            |

# **Utilities**

 ♀
 Electricity

 ♠
 Water

 ♦
 Natural gas

 ♦
 Telecom

## Location



## **Photos**













BLISS Imobiliare © 2025