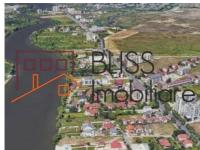

# Buildable land of 5.045sqm with lake access sector 1 Bucharest

Sisesti, Bucharest

1,765,750 EUR 350 EUR / m<sup>2</sup>

Web Reference #900038

https://blissimobiliare.ro/index.php/en/land-for-sale-baneasa-sisesti-jandarmerie-straulesti-sector-1-bucharest-900038 (https://blissimobiliare.ro/index.php/en/land-for-sale-baneasa-sisesti-jandarmerie-straulesti-sector-1-bucharest-900038)

#### **Description**

5,045 sqm development site with lake access, located on Gheorghe lonescu Sisesti street, sector 1 Bucharest, with a 31m street frontage.

Minutes away from shopping, private schools & hospitals. All utilities are at the border of the land.