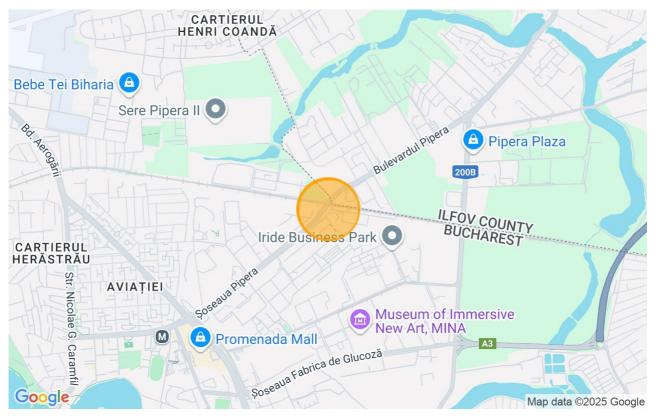

for culture, sports recreation and annexes that do not exceed 15% of the total area.
- UTR 3 35 Mixed subzone with POT = 70%, CUT = 3, Maximum allowed height GF + 14F.
- The maximum surface that can be built in UTR 3 35 is  $\sim$  6.200sqm.

The land has all the utilities at the property limit.

#### Land details

| Land type                | Constructible land |
|--------------------------|--------------------|
| Size                     | 14,500 m²          |
| Land usage coefficient   | 3                  |
| Percentage of occupation | 70%                |
| Street openings          |                    |
| Road type                | Asphalt            |
| Protected area           | No                 |
|                          |                    |

#### Utilities



### Location



#### Photos



BLISS Imobiliare © 2025