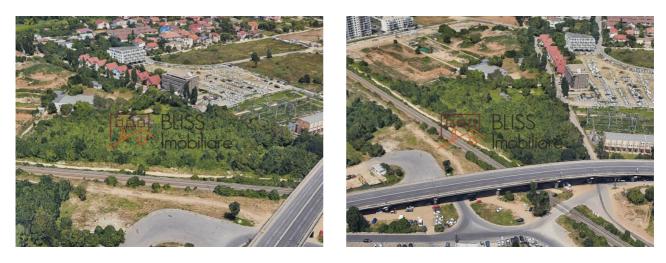

## Description

Building plot of 14,500sqm in the Aviatiei OMV Pipera area, located 15 minutes walk from the Aurel Vlaicu metro station.

# Situated between Aviatiei and OMV Pipera with large opening on main road

According to PUZ Inel Median, the land is included in the following subzones:

- UTR 3 34 Subzone of public green spaces with unlimited access POT = 15%, CUT = 0.2; allowed uses: planted spaces, street furniture, parking lots, buildings for culture, sports recreation and annexes that do not exceed 15% of the total area.
- UTR 3 35 Mixed subzone with POT = 70%, CUT = 3, Maximum allowed height GF + 14F.
- The maximum surface that can be built in UTR 3 35 is  $\sim$  6.200sqm.