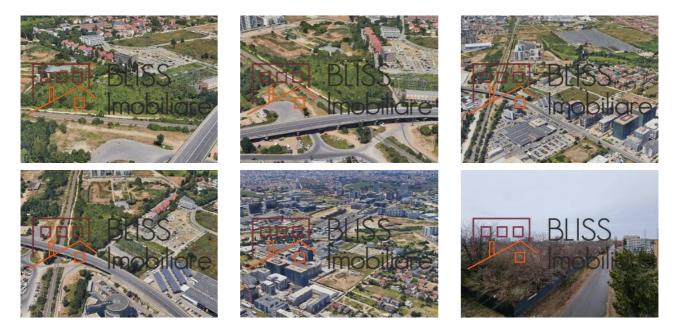

orts recreation and annexes that do not exceed 15% of the total area.
- UTR 3 35 Mixed subzone with POT = 70%, CUT = 3, Maximum allowed height GF + 14F.
- The maximum surface that can be built in UTR 3 35 is  $\sim$  6.200sqm.

The land has all the utilities at the property limit.

#### Land details

| Land type                | Constructible land |
|--------------------------|--------------------|
| Size                     | 14,500 m²          |
| Land usage coefficient   | 3                  |
| Percentage of occupation | 70%                |
| Street openings          |                    |
| Road type                | Asphalt            |
| Protected area           | No                 |
|                          |                    |

#### Utilities



### Location



#### Photos



BLISS Imobiliare © 2025