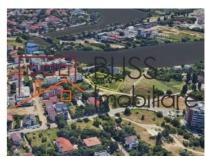

#### **Description**

3,147 sqm Buildable land located in the northern part of Bucharest, with access from Gheorghe Ionescu Sisesti Road and view to Grivita Lake. Sector 1 Bucharest near Greenlake and the King's Oak International School.

# Area in full development for middle class and luxury homes

The land is included partially in subzone L1d – small individual dwellings, with a maximum height of GF + 2, CUT- 0.70, POT -20%.

The property exists of two neighbouring plots that can be combined. One of 1.600 sqm and one of 1.547sqm

#### **Land details**

| Land type                | Constructible land |
|--------------------------|--------------------|
| Size                     | 3,147 m²           |
| Land usage coefficient   | 0.7                |
| Percentage of occupation | 20%                |
| Street openings          | 43 m / 75 m        |
| Road type                | Gravel             |
| Protected area           | No                 |