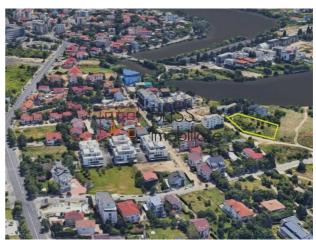

#### **Description**

3,147 sqm Buildable land located in the northern part of Bucharest, with access from Gheorghe Ionescu Sisesti Road and view to Grivita Lake. Sector 1 Bucharest near Greenlake and the King's Oak International School.

# Area in full development for middle class and luxury homes

The land is included partially in subzone L1d – small individual dwellings, with a maximum height of GF + 2, CUT- 0.70, POT -20%.

The property exists of two neighbouring plots that can be combined. One of 1.600 sqm and one of 1.547sqm

The land has openings of 45 and 75 sqm on two streets.

#### **Land details**

| Land type                | Constructible land |
|--------------------------|--------------------|
| Size                     | 3,147 m²           |
| Land usage coefficient   | 0.7                |
| Percentage of occupation | 20%                |
| Street openings          | 43 m / 75 m        |
| Road type                | Gravel             |
| Protected area           | No                 |