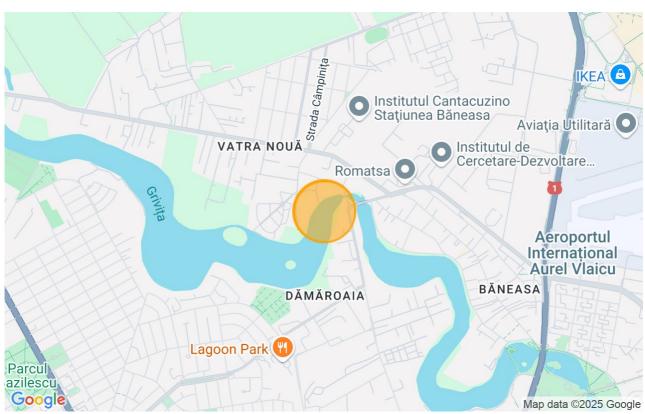

r middle class and luxury homes

The land is included partially in subzone L1d – small individual dwellings, with a maximum height of GF + 2, CUT- 0.70, POT -20%.

The property exists of two neighbouring plots that can be combined. One of 1.600 sqm and one of 1.547sqm

The land has openings of 45 and 75 sqm on two streets.

#### **Land details**

| Land type                | Constructible land |
|--------------------------|--------------------|
| Size                     | 3,147 m²           |
| Land usage coefficient   | 0.7                |
| Percentage of occupation | 20%                |
| Street openings          | 43 m / 75 m        |
| Road type                | Gravel             |
| Protected area           | No                 |

#### **Utilities**



Electricity

#### Location



### **Photos**













BLISS Imobiliare © 2025