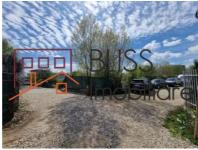

The land has openings of 45 and 75 sqm on two streets.

#### **Land details**

| Land type                | Constructible land |
|--------------------------|--------------------|
| Size                     | 3,147 m²           |
| Land usage coefficient   | 0.7                |
| Percentage of occupation | 20%                |
| Street openings          | 43 m / 75 m        |
| Road type                | Gravel             |
| Protected area           | No                 |