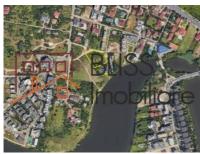

#### **Description**

3,147 sqm Buildable land located in the northern part of Bucharest, with access from Gheorghe Ionescu Sisesti Road and view to Grivita Lake. Sector 1 Bucharest near Greenlake and the King's Oak International School.

# Area in full development for middle class and luxury homes

The land is included partially in subzone L1d – small individual dwellings, with a maximum height of GF + 2, CUT- 0.70, POT -20%.

The property exists of two neighbouring plots that can be combined. One of 1.600 sqm and one of 1.547sqm

#### **Land details**

| Land type                | Constructible land |
|--------------------------|--------------------|
| Size                     | 3,147 m²           |
| Land usage coefficient   | 0.7                |
| Percentage of occupation | 20%                |
| Street openings          | 43 m / 75 m        |
| Road type                | Gravel             |
| Protected area           | No                 |