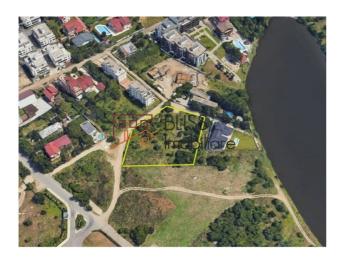

#### **Description**

3,147 sqm Buildable land located in the northern part of Bucharest, with access from Gheorghe Ionescu Sisesti Road and view to Grivita Lake. Sector 1 Bucharest near Greenlake and the King's Oak International School.

# Area in full development for middle class and luxury homes

The land is included partially in subzone L1d – small individual dwellings, with a maximum height of GF + 2, CUT- 0.70, POT -20%.

The property exists of two neighbouring plots that can be combined. One of 1.600 sqm and one of 1.547sqm

The land has openings of 45 and 75 sqm on two streets.

#### **Land details**

| Land type                | Constructible land |
|--------------------------|--------------------|
| Size                     | 3,147 m²           |
| Land usage coefficient   | 0.7                |
| Percentage of occupation | 20%                |
| Street openings          | 43 m / 75 m        |
| Road type                | Gravel             |
| Protected area           | No                 |