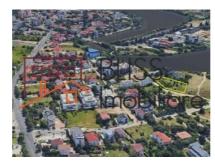

#### **Description**

3,147 sqm Buildable land located in the northern part of Bucharest, with access from Gheorghe Ionescu Sisesti Road and view to Grivita Lake. Sector 1 Bucharest near Greenlake and the King's Oak International School.

# Area in full development for middle class and luxury homes

The land is included partially in subzone L1d – small individual dwellings, with a maximum height of GF + 2, CUT- 0.70, POT -20%.

The property exists of two neighbouring plots that can be combined. One of 1.600 sqm and one of 1.547sqm

#### **Land details**

| Land type                | Constructible land |
|--------------------------|--------------------|
| Size                     | 3,147 m²           |
| Land usage coefficient   | 0.7                |
| Percentage of occupation | 20%                |
| Street openings          | 43 m / 75 m        |
| Road type                | Gravel             |
| Protected area           | No                 |