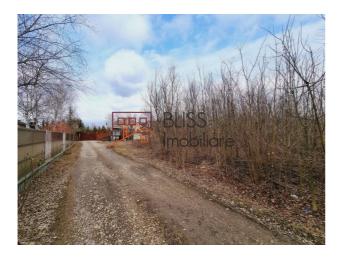

### **Description**

Land for residential development sector 1 Bucharest next to the Baneasa Forest and near the Greenfield residential complex.

The total surface is 1.504mp with an opening of 28ml and a depth of 53ml. All utilities are near the plot.

#### **Land details**

| Land type       | Constructible land   |
|-----------------|----------------------|
| Size            | 1,504 m <sup>2</sup> |
| Street openings |                      |
| Road type       | Gravel               |
| Protected area  | No                   |