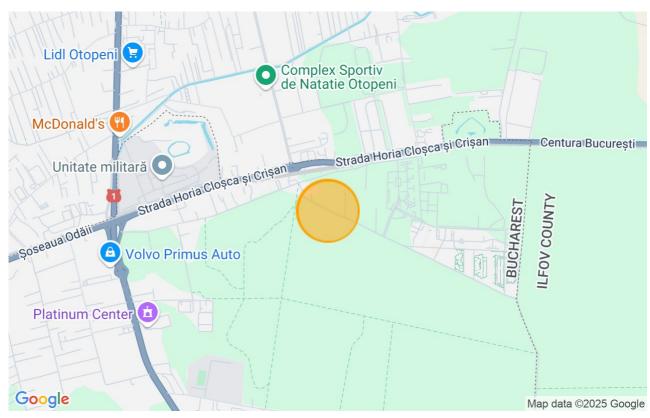

or 1 Bucharest next to the Baneasa Forest and near the Greenfield residential complex.

The total surface is 1.504mp with an opening of 28ml and a depth of 53ml. All utilities are near the plot.

This plot is excellent for a boutique residential building with apartments or 4-8 houses/villas.

#### **Land details**

| Land type       | Constructible land   |
|-----------------|----------------------|
| Size            | 1,504 m <sup>2</sup> |
| Street openings |                      |
| Road type       | Gravel               |
| Protected area  | No                   |

### **Utilities**

| Ō | Electricity | T:           | Water   | B | Natural gas |
|---|-------------|--------------|---------|---|-------------|
| 4 | Sewage      | <u>((•))</u> | Telecom |   |             |

#### Location



# **Photos**







BLISS Imobiliare © 2025