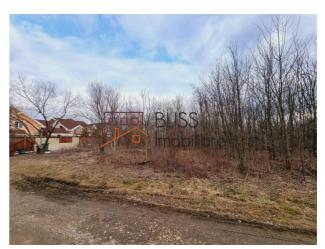

### **Description**

Land for residential development sector 1 Bucharest next to the Baneasa Forest and near the Greenfield residential complex.

The total surface is 1.504mp with an opening of 28ml and a depth of 53ml. All utilities are near the plot.

#### **Land details**

| Land type       | Constructible land   |
|-----------------|----------------------|
| Size            | 1,504 m <sup>2</sup> |
| Street openings |                      |
| Road type       | Gravel               |
| Protected area  | No                   |