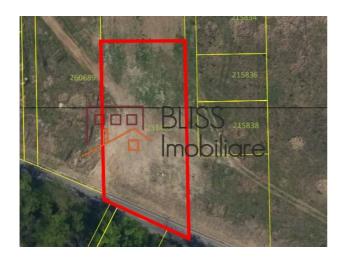

### **Description**

Open the path to an extraordinary investment opportunity with this exceptional intravilan land, located in the heart of the **Greenfield area in Sector 1**. With a generous area of **2.000 square meters** and a privileged position, this land represents a true corner of paradise for residential or commercial developers.

#### **Land details**

| Land type                | Constructible land   |
|--------------------------|----------------------|
| Size                     | 2,000 m <sup>2</sup> |
| Land usage coefficient   | 1.3                  |
| Percentage of occupation | 45%                  |
| Config                   | 1S+P+2 max 10m       |
| Street openings          | 34 m                 |
| Road type                | Gravel               |
| Protected area           | No                   |