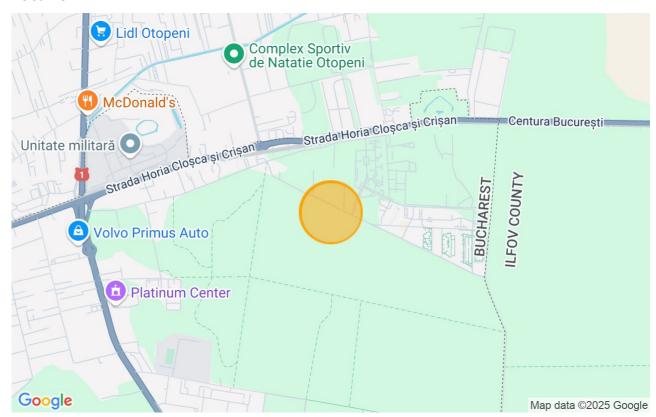

The strategic location of the land offers quick and easy access to the main roads, including the Bucharest Ring Road and DN1, thus facilitating mobility and connectivity to other important areas within and outside the city. Additionally, Otopeni Train Station is just a few minutes away, ensuring quick access to public transportation.

### Location