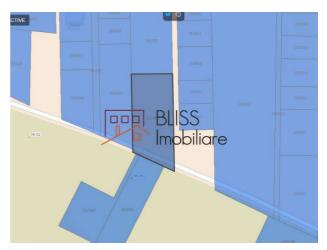

### **Description**

Open the path to an extraordinary investment opportunity with this exceptional intravilan land, located in the heart of the **Greenfield area in Sector 1**. With a generous area of **2.000 square meters** and a privileged position, this land represents a true corner of paradise for residential or commercial developers.

#### **Land details**

| Land type                | Constructible land   |
|--------------------------|----------------------|
| Size                     | 2,000 m <sup>2</sup> |
| Land usage coefficient   | 1.3                  |
| Percentage of occupation | 45%                  |
| Config                   | 1S+P+2 max 10m       |
| Street openings          | 34 m                 |
| Road type                | Gravel               |
| Protected area           | No                   |