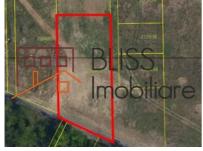

### **Description**

Open the path to an extraordinary investment opportunity with this exceptional intravilan land, located in the heart of the **Greenfield area in Sector 1**. With a generous area of **2.000 square meters** and a privileged position, this land represents a true corner of paradise for residential or commercial developers.

#### **Land details**

| Land type                | Constructible land   |
|--------------------------|----------------------|
| Size                     | 2,000 m <sup>2</sup> |
| Land usage coefficient   | 1.3                  |
| Percentage of occupation | 45%                  |
| Config                   | 1S+P+2 max 10m       |
| Street openings          | 34 m                 |
| Road type                | Gravel               |
| Protected area           | No                   |