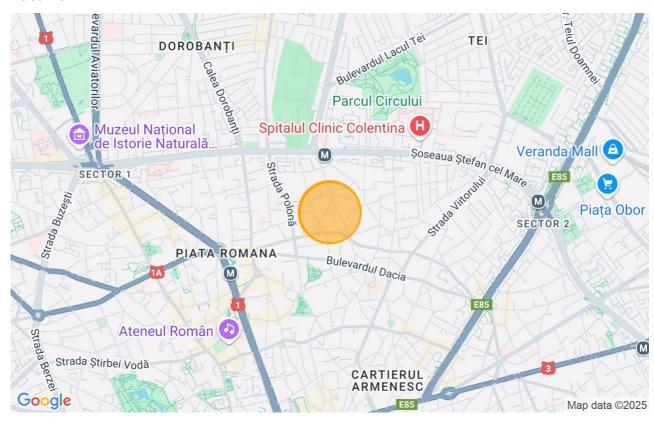

|  |  |  |  |  |  |
|                                                                                                                                                                             |  |  |  |  |  |  |

#### **Land details**

| Land type                | Constructible land |
|--------------------------|--------------------|
| Size                     | 1,057 m²           |
| Land usage coefficient   | 2                  |
| Percentage of occupation | 50%                |
| Config                   | P+2+1R max 13m     |
| Street openings          |                    |
| Road type                | Asphalt            |
| Protected area           | Yes                |

# **Utilities**

 Q
 Electricity
 ★
 Water
 Watural gas

 ✓
 Sewage
 ✓
 Telecom

### Location



# **Photos**













BLISS Imobiliare © 2025