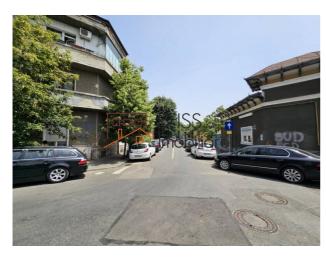

If you are looking for a secure investment and are interested in developing a boutique, high-end project, this property is perfect for you. With a total land surface of 1,057 sqm, this hidden gem offers the potential for significant profitability within a maximum of two years after purchase.

#### **Land details**

| Land type                | Constructible land |
|--------------------------|--------------------|
| Size                     | 1,057 m²           |
| Land usage coefficient   | 2                  |
| Percentage of occupation | 50%                |
| Config                   | P+2+1R max 13m     |
| Street openings          |                    |
| Road type                | Asphalt            |
| Protected area           | Yes                |