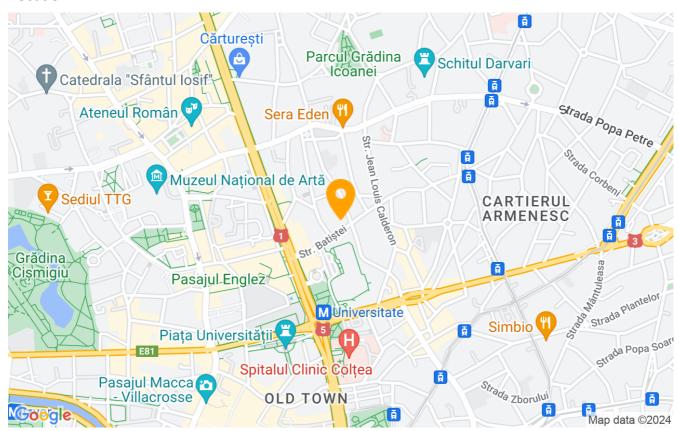

ich is 2 minutes away.

| Property details    |                      |
|---------------------|----------------------|
| Rooms no.           | 2                    |
| Useable surface     | 40m²                 |
| Constructed surface | 48m²                 |
| Apartment type      | Apartment            |
| Type of rooms       | Wagon                |
| Type of comfort     | Comfort 1            |
| Bathrooms no.       | 2                    |
| Building type       | Villa                |
| Year built          | 1940                 |
|                     |                      |
| Config              | 1S+P+1+M             |
| Floor               | 1S+P+1+M<br>Basement |
| -                   |                      |

# **Amenities**



Private heating

Suitable for office

## Location



## **Photos**