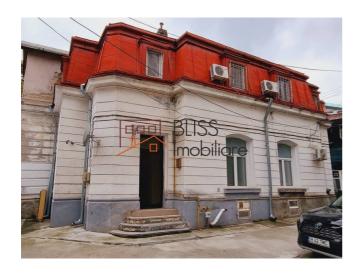

#### **Description**

We present you an apartment suitable for commercial or residential space located in the basement of a beautiful villa in the University area. The location is premium, in the city center, close to almost everything that matters to you.

# Located in the Universitate area, 2 min away from Metro Universitate

The property consists of two completely renovated rooms, with access to 2 bathrooms. The usable area of the property is approx. 40 sqm. The neoclassical façade with French romantic influences inspires elegance.

Renovated in 2016, the property is unfurnished and benefits from apartment central heating, everything for your comfort.

The special historic building is a symbol of good taste, ideal for hosting any business, home, office space or specialized office (beauty salon, etc). Do not miss this unique and advantageous property, both in terms of space and location.