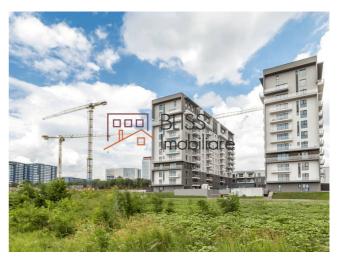

## 1 bedroom apartment

◆ Belvedere Residences, Fabrica de Glucoza, Bucharest Web Reference #100684

https://blissimobiliare.ro/en/apartment-1-bedroom-for-sale-aviatiei-promenada-mall-metro-pipera-bucharest-100684

# **Description**

| Property details      |                 |
|-----------------------|-----------------|
| Rooms no.             | 2               |
| Useable surface       | 39m²            |
| Constructed surface   | 47m²            |
| Apartment type        | Apartment       |
| Type of rooms         | Non-independent |
| Type of comfort       | Comfort 1       |
| Bedrooms no.          | 1               |
| Kitchens no.          | 1               |
| Bathrooms no.         | 1               |
| Building type         | Block           |
| Year built            | 2018            |
| Config                | P+10            |
| Floor                 | 9               |
| Balconies no.         | 1               |
| State                 | Finished        |
| Elevator              | Yes             |
| Earthquake risk class | Unclassified    |