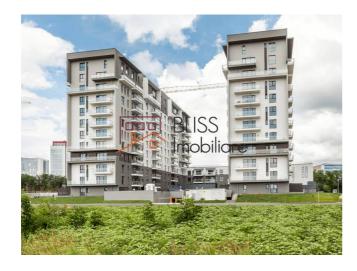

## 1 bedroom apartment

◆ Belvedere Residences, Fabrica de Glucoza, Bucharest Web Reference #100684

https://blissimobiliare.ro/en/apartment-1-bedroom-for-sale-aviatiei-promenada-mall-metro-pipera-bucharest-100684

# **Description**

| Property details      |                 |
|-----------------------|-----------------|
| Rooms no.             | 2               |
| Useable surface       | 39m²            |
| Constructed surface   | 47m²            |
| Apartment type        | Apartment       |
| Type of rooms         | Non-independent |
| Type of comfort       | Comfort 1       |
| Bedrooms no.          | 1               |
| Kitchens no.          | 1               |
| Bathrooms no.         | 1               |
| Building type         | Block           |
| Year built            | 2018            |
| Config                | P+10            |
| Floor                 | 9               |
| Balconies no.         | 1               |
| State                 | Finished        |
| Elevator              | Yes             |
| Earthquake risk class | Unclassified    |