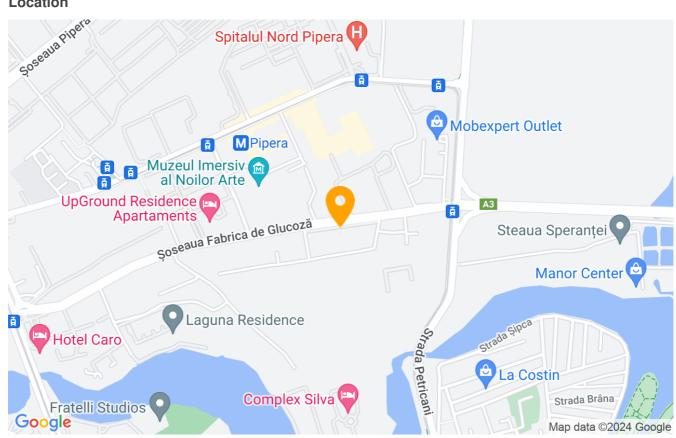

| 2               |
| Useable surface       | 39m²            |
| Constructed surface   | 47m²            |
| Apartment type        | Apartment       |
| Type of rooms         | Non-independent |
| Type of comfort       | Comfort 1       |
| Bedrooms no.          | 1               |
| Kitchens no.          | 1               |
| Bathrooms no.         | 1               |
| Building type         | Block           |
| Year built            | 2018            |
| Config                | P+10            |
| Floor                 | 9               |
| Balconies no.         | 1               |
| State                 | Finished        |
| Elevator              | Yes             |
| Earthquake risk class | Unclassified    |

### **Amenities**

Not furnished

Building heating

#### Location



#### **Photos**