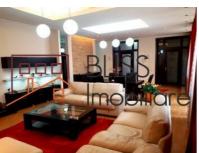

# Between Baneasa forest, Baneasa mall and Erou Iancu Nicolae street

The usable area of the property is 480 sqm with a footprint of 240 sqm.

The villa has 5 bedrooms, 4 bathrooms, a guest toilet, a kitchen and 3 balconies.