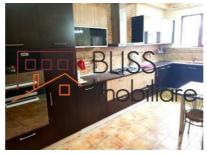

# Between Baneasa forest, Baneasa mall and Erou Iancu Nicolae street

The usable area of the property is 480 sqm with a footprint of 240 sqm.

The villa has 5 bedrooms, 4 bathrooms, a guest toilet, a kitchen and 3 balconies.

## **Amenities**

Equipped kitchen

Furnished

Private heating

Suitable for office

☆ Air conditioning