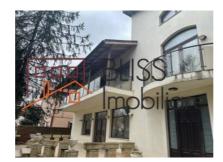

#### **Description**

BLISS Imobiliare presents an individual villa with 5 Bedrooms, with GF + 1 + At, built in 2006 positioned between the forest and the Bucharest ring road in Baneasa.

The courtyard with artesian fountain is decorated with fir trees, it is paved, it has a pavilion and a barbecue area.

The property also has a garage with 3 parking spaces, 3 more being available outside.