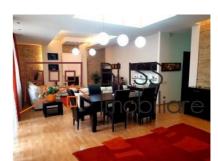

# Between Baneasa forest, Baneasa mall and Erou Iancu Nicolae street

The usable area of the property is 480 sqm with a footprint of 240 sqm.

The villa has 5 bedrooms, 4 bathrooms, a guest toilet, a kitchen and 3 balconies.