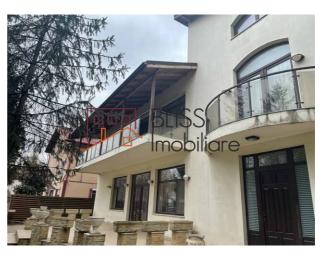

# Between Baneasa forest, Baneasa mall and Erou Iancu Nicolae street

The usable area of the property is 480 sqm with a footprint of 240 sqm.

The villa has 5 bedrooms, 4 bathrooms, a guest toilet, a kitchen and 3 balconies.

Each floor has a dedicated individual heating system, each bedroom has its own bathroom and 2 air conditioning units.

The land area is 956 sqm, with a private alley where access to the property is made.