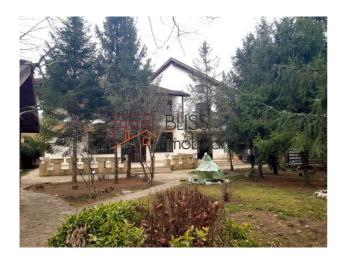

The courtyard with artesian fountain is decorated with fir trees, it is paved, it has a pavilion and a barbecue area.

The property also has a garage with 3 parking spaces, 3 more being available outside.

The house is very well insulated: all exterior walls are insulated outside with polystyrene, inside with mineral wool and 3 layers of insulation in the floor.

In a very quiet area, close to Alexandru Ioan Cuza Police School, Erou Iancu Nicolae Street, United States Embassy, Baneasa Mall.