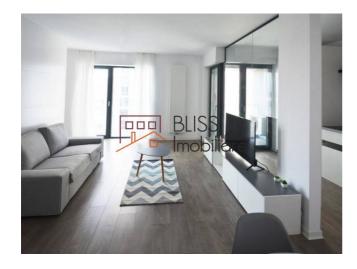

# **Description**

Studio, Comfort 1, fully furnished, located in Cloud 9.

The apartment is bright, has an usable area of 47 square meters, divided as follows: equipped kitchen, living room, bedroom, bathroom and balcony.

### **Amenities**

Equipped kitchen

Furnished

Building heating

Suitable for office

☆ Air conditioning