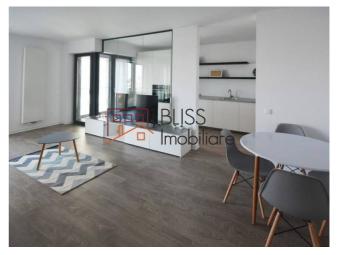

# **Description**

Studio, Comfort 1, fully furnished, located in Cloud 9.

The apartment is bright, has an usable area of 47 square meters, divided as follows: equipped kitchen, living room, bedroom, bathroom and balcony.

### **Amenities**

Equipped kitchen

Furnished

Building heating

Suitable for office

☆ Air conditioning