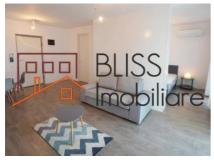

# **Description**

Studio, Comfort 1, fully furnished, located in Cloud 9.

The apartment is bright, has an usable area of 47 square meters, divided as follows: equipped kitchen, living room, bedroom, bathroom and balcony.

Located on the 4th out of 11 floor building with underground parking and the apartment includes 1 parking space.

The Cloud 9 complex is located in the immediate vicinity of the Aurel Vlaicu metro station, Mall Promenada, numerous famous companies, educational centers but also recreation spaces, such as fitness halls and parks, the nearest park being Herastrau Park.