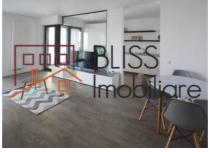

# **Description**

Studio, Comfort 1, fully furnished, located in Cloud 9.

The apartment is bright, has an usable area of 47 square meters, divided as follows: equipped kitchen, living room, bedroom, bathroom and balcony.

Located on the 4th out of 11 floor building with underground parking and the apartment includes 1 parking space.

The Cloud 9 complex is located in the immediate vicinity of the Aurel Vlaicu metro station, Mall Promenada, numerous famous companies, educational centers but also recreation spaces, such as fitness halls and parks, the nearest park being Herastrau Park.