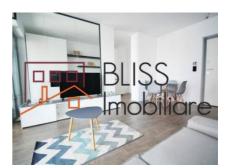

# **Description**

Studio, Comfort 1, fully furnished, located in Cloud 9.

The apartment is bright, has an usable area of 47 square meters, divided as follows: equipped kitchen, living room, bedroom, bathroom and balcony.

Located on the 4th out of 11 floor building with underground parking and the apartment includes 1 parking space.

The Cloud 9 complex is located in the immediate vicinity of the Aurel Vlaicu metro station, Mall Promenada, numerous famous companies, educational centers but also recreation spaces, such as fitness halls and parks, the nearest park being Herastrau Park.