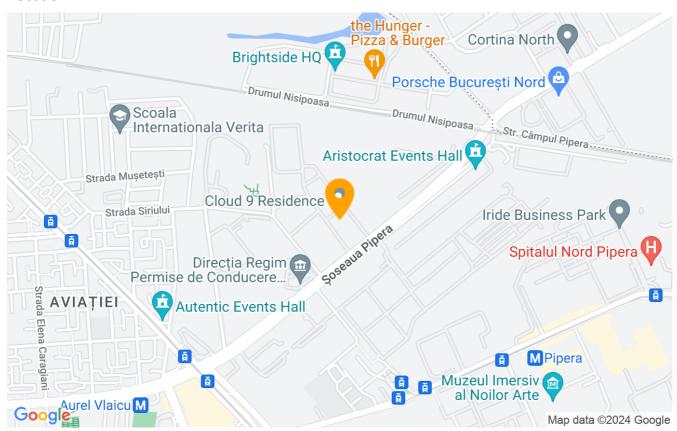

Located on the 4th out of 11 floor building with underground parking and the apartment includes 1 parking space.

The Cloud 9 complex is located in the immediate vicinity of the Aurel Vlaicu metro station, Mall Promenada, numerous famous companies, educational centers but also recreation spaces, such as fitness halls and parks, the nearest park being Herastrau Park.

#### Location