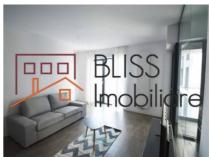

# **Description**

Studio, Comfort 1, fully furnished, located in Cloud 9.

The apartment is bright, has an usable area of 47 square meters, divided as follows: equipped kitchen, living room, bedroom, bathroom and balcony.

### **Amenities**

Equipped kitchen

Furnished

Building heating

Suitable for office

☆ Air conditioning