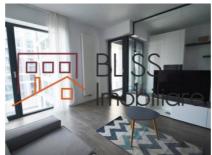

# **Description**

Studio, Comfort 1, fully furnished, located in Cloud 9.

The apartment is bright, has an usable area of 47 square meters, divided as follows: equipped kitchen, living room, bedroom, bathroom and balcony.

Located on the 4th out of 11 floor building with underground parking and the apartment includes 1 parking space.

The Cloud 9 complex is located in the immediate vicinity of the Aurel Vlaicu metro station, Mall Promenada, numerous famous companies, educational centers but also recreation spaces, such as fitness halls and parks, the nearest park being Herastrau Park.