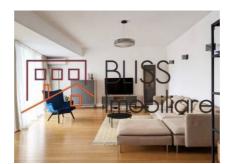

# Modernly and luxurious furnished and equipped apartment

The apartment has a usable area of 148sqm (built area of 169sqm).

As you enter this spacious apartment you are greeted by a 10sqm lobby from which to the right you have a direct view of the living room and the dining area of about 36sqm and direct access to a 9sqm terrace.