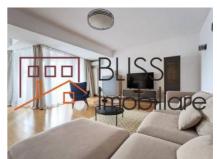

At the end is the master bedroom with an area of 17.5 sqm which has a dressing room with an additional area of 6 sqm and a double bathroom of 9.7 sqm.

The rooms have a lot of natural light because there are many large windows, they are furnished with a modern design and the colours blend perfectly, in a very harmonious way, being made with a lot of good taste.