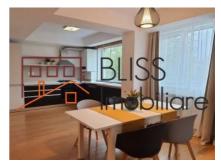

# Modernly and luxurious furnished and equipped apartment

The apartment has a usable area of 148sqm (built area of 169sqm).

As you enter this spacious apartment you are greeted by a 10sqm lobby from which to the right you have a direct view of the living room and the dining area of about 36sqm and direct access to a 9sqm terrace.

Next to the dining area is the 13sqm open kitchen, furnished and equipped.

To the left of the vestibule is a 6.6sqm hallway with a 2.4sqm storage room.

To the right of the access hall you see the two bedrooms of 15sqm, respectively 12sqm and to the left, a bathroom of 6.7sqm and a guest toilet of 3sqm.