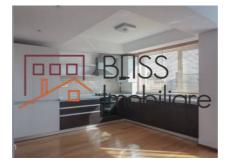

Next to the dining area is the 13sqm open kitchen, furnished and equipped.

To the left of the vestibule is a 6.6sqm hallway with a 2.4sqm storage room.

To the right of the access hall you see the two bedrooms of 15sqm, respectively 12sqm and to the left, a bathroom of 6.7sqm and a guest toilet of 3sqm.