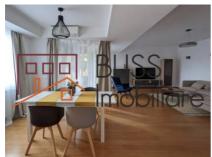

# Modernly and luxurious furnished and equipped apartment

The apartment has a usable area of 148sqm (built area of 169sqm).

As you enter this spacious apartment you are greeted by a 10sqm lobby from which to the right you have a direct view of the living room and the dining area of about 36sqm and direct access to a 9sqm terrace.

Next to the dining area is the 13sqm open kitchen, furnished and equipped.

To the left of the vestibule is a 6.6sqm hallway with a 2.4sqm storage room.

To the right of the access hall you see the two bedrooms of 15sqm, respectively 12sqm and to the left, a bathroom of 6.7sqm and a guest toilet of 3sqm.