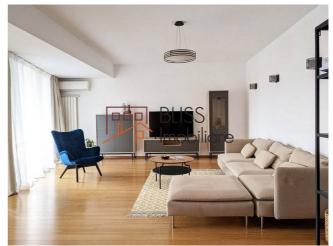

# Modernly and luxurious furnished and equipped apartment

The apartment has a usable area of 148sqm (built area of 169sqm).

As you enter this spacious apartment you are greeted by a 10sqm lobby from which to the right you have a direct view of the living room and the dining area of about 36sqm and direct access to a 9sqm terrace.

At the end is the master bedroom with an area of 17.5 sqm which has a dressing room with an additional area of 6 sqm and a double bathroom of 9.7 sqm.

The rooms have a lot of natural light because there are many large windows, they are furnished with a modern design and the colours blend perfectly, in a very harmonious way, being made with a lot of good taste.