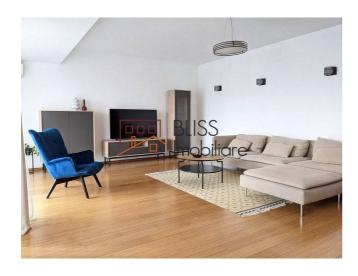

# Modernly and luxurious furnished and equipped apartment

The apartment has a usable area of 148sqm (built area of 169sqm).

As you enter this spacious apartment you are greeted by a 10sqm lobby from which to the right you have a direct view of the living room and the dining area of about 36sqm and direct access to a 9sqm terrace.

At the end is the master bedroom with an area of 17.5 sqm which has a dressing room with an additional area of 6 sqm and a double bathroom of 9.7 sqm.

The rooms have a lot of natural light because there are many large windows, they are furnished with a modern design and the colours blend perfectly, in a very harmonious way, being made with a lot of good taste.